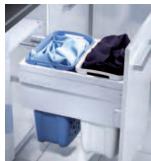

## LAUNDRY STORAGE SOLUTIONS

The Hailo Laundry-Carrier offers sufficient space for two washing machine loads with its large capacity 33 litre baskets. The baskets are easy to remove and carry thanks to the ergonomic handles. Synchronised soft closing runners are included.

Section 1

| For cabinet width | Total capacity | Bins included               | Cat. No.   |
|-------------------|----------------|-----------------------------|------------|
| 450 mm            | 66 litres      | 2x 33 litres                | 502.72.722 |
| 500 mm            | 66 litres      | 2x 33 litres                | 502.72.723 |
| 600 mm            | 80.5 litres    | 2x 33, 1x 12, 1x 2.5 litres | 502.72.724 |