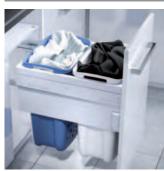

## LAUNDRY STORAGE SOLUTIONS

The Hailo Laundry-Carrier offers sufficient space for two washing machine loads with its large capacity 33 litre baskets. The baskets are easy to remove and carry thanks to the ergonomic handles. Synchronised soft closing runners are included.

Section 1

| For cabinet width | Total capacity | Bins included               | Cat. No.   |
|-------------------|----------------|-----------------------------|------------|
| 450 mm            | 66 litres      | 2x 33 litres                | 502.72.722 |
| 500 mm            | 66 litres      | 2x 33 litres                | 502.72.723 |
| 600 mm            | 80.5 litres    | 2x 33, 1x 12, 1x 2.5 litres | 502.72.724 |