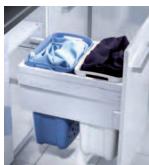

## LAUNDRY STORAGE SOLUTIONS

The Hailo Laundry-Carrier offers sufficient space for two washing machine loads with its large capacity 33 litre baskets. The baskets are easy to remove and carry thanks to the ergonomic handles. Synchronised soft closing runners are included.

Laundry-Carrier 45 and 50, for 450 or 500 mm cabinet

Laundry-Carrier

for 450 mm cabinet

Laundry-Carrier 50, for 500 mm cabinet

Laundry-Carrier 60, for 600 mm cabinet

- > Suitable fo 450, 500 or 600 mm cabinets for door front fixing with 15/16 or 18/19 mm board thickness
- > Installed height: 545 mm
- > Built-in depth: 528 mm
- > White powder-coated steel holder, mounting components and runners, steel lid, white and blue plastic laundry bins
- > Synchronised soft closing runners included
- > Note: Cat. No. 502.72.723 includes 4x 25 mm spacer blocks
- > Order qty: 1 pc

Section 1

| For cabinet width | Total capacity | Bins included               | Cat. No.   |
|-------------------|----------------|-----------------------------|------------|
| 450 mm            | 66 litres      | 2x 33 litres                | 502.72.722 |
| 500 mm            | 66 litres      | 2x 33 litres                | 502.72.723 |
| 600 mm            | 80.5 litres    | 2x 33, 1x 12, 1x 2.5 litres | 502.72.724 |