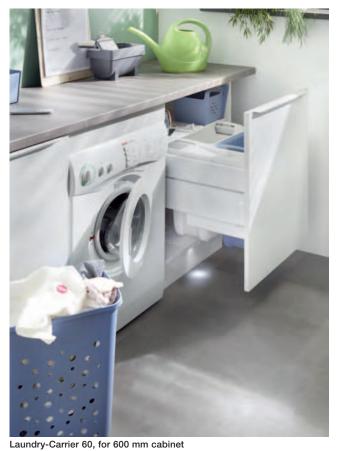

## LAUNDRY STORAGE SOLUTIONS

The Hailo Laundry-Carrier offers sufficient space for two washing machine loads with its large capacity 33 litre baskets. The baskets are easy to remove and carry thanks to the ergonomic handles. Synchronised soft closing runners are included.

Laundry-Carrier 45 and 50, for 450 or 500 mm cabinet

Laundry-Carrier

for 450 mm cabinet

Laundry-Carrier 50, for 500 mm cabinet

Laundry-Carrier 60, for 600 mm cabinet

- > Suitable fo 450, 500 or 600 mm cabinets for door front fixing with 15/16 or 18/19 mm board thickness
- > Installed height: 545 mm
- > Built-in depth: 528 mm
- > White powder-coated steel holder, mounting components and runners, steel lid, white and blue plastic laundry bins
- > Synchronised soft closing runners included
- > Note: Cat. No. 502.72.723 includes 4x 25 mm spacer blocks
- > Order qty: 1 pc