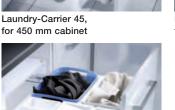

Laundry-Carrier 45 and 50, for 450 or 500 mm cabinet

Laundry-Carrier

for 450 mm cabinet

Laundry-Carrier 50, for 500 mm cabinet

Laundry-Carrier 60, for 600 mm cabinet

- > Suitable fo 450, 500 or 600 mm cabinets for door front fixing with 15/16 or 18/19 mm board thickness
- > Installed height: 545 mm
- > Built-in depth: 528 mm
- > White powder-coated steel holder, mounting components and runners, steel lid, white and blue plastic laundry bins
- > Synchronised soft closing runners included
- > Note: Cat. No. 502.72.723 includes 4x 25 mm spacer blocks
- > Order qty: 1 pc

Section 1

| For cabinet width | Total capacity | Bins included               | Cat. No.   |
|-------------------|----------------|-----------------------------|------------|
| 450 mm            | 66 litres      | 2x 33 litres                | 502.72.722 |
| 500 mm            | 66 litres      | 2x 33 litres                | 502.72.723 |
| 600 mm            | 80.5 litres    | 2x 33, 1x 12, 1x 2.5 litres | 502.72.724 |