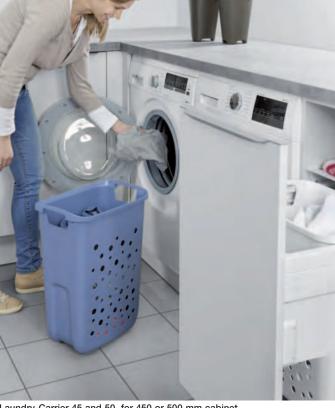

## LAUNDRY STORAGE SOLUTIONS

The Hailo Laundry-Carrier offers sufficient space for two washing machine loads with its large capacity 33 litre baskets. The baskets are easy to remove and carry thanks to the ergonomic handles. Synchronised soft closing runners are included.

Laundry-Carrier 45 and 50, for 450 or 500 mm cabinet

Laundry-Carrier

for 450 mm cabinet

Laundry-Carrier 50, for 500 mm cabinet

Laundry-Carrier 60, for 600 mm cabinet

- > Suitable fo 450, 500 or 600 mm cabinets for door front fixing with 15/16 or 18/19 mm board thickness
- > Installed height: 545 mm
- > Built-in depth: 528 mm
- > White powder-coated steel holder, mounting components and runners, steel lid, white and blue plastic laundry bins
- > Synchronised soft closing runners included
- > Note: Cat. No. 502.72.723 includes 4x 25 mm spacer blocks
- > Order qty: 1 pc