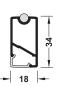

## Häfele Dresscode wardrobe rail

- > Can be freely positioned at intervals of 32 mm
- > Easy installation and disassembly without tools
- > Concealed fixing
- > Can be combined with Häfele Loox LED strip lights
- > Can be cut to required size, can be combined with LED strip lights
- > For hooking onto rail end support, straight-edged
- > Powder coated aluminium, plastic
- > Order qty: 1 pc

Straight-edge rail end support and hooks available to order separately, shown on page 2.27

| Length  | Umber grey | Traffic white |          |
|---------|------------|---------------|----------|
|         | RAL 7022   | RAL 9016      |          |
| 1200 mm | 801.26.501 | 801.26.701    |          |
| 2500 mm | 801.26.502 | 801.26.702    | <b>©</b> |
|         |            |               |          |