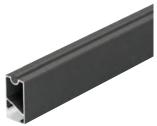

## Häfele Dresscode wardrobe rail

- > Can be freely positioned at intervals of 32 mm
- > Easy installation and disassembly without tools
- > Concealed fixing
- > Can be combined with Häfele Loox LED strip lights
- > Can be cut to required size, can be combined with LED strip lights
- > For hooking onto rail end support, straight-edged
- > Powder coated aluminium, plastic
- > Order qty: 1 pc

Straight-edge rail end support and hooks available to order separately, shown on page 2.27

| Length  | Umber grey | Traffic white |          |
|---------|------------|---------------|----------|
|         | RAL 7022   | RAL 9016      |          |
| 1200 mm | 801.26.501 | 801.26.701    |          |
| 2500 mm | 801.26.502 | 801.26.702    | <b>©</b> |
|         |            |               |          |