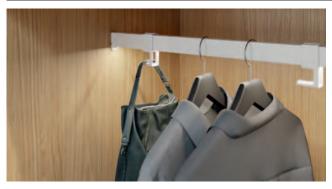

## Häfele Dresscode wardrobe rail

- > Can be freely positioned at intervals of 32 mm
- > Easy installation and disassembly without tools
- > Concealed fixing
- > Can be combined with Häfele Loox LED strip lights
- > Can be cut to required size, can be combined with LED strip lights
- > For hooking onto rail end support, straight-edged
- > Powder coated aluminium, plastic
- > Order qty: 1 pc

Straight-edge rail end support and hooks available to order separately, shown on page 2.27

| Length  | Umber grey | Traffic white |          |
|---------|------------|---------------|----------|
|         | RAL 7022   | RAL 9016      |          |
| 1200 mm | 801.26.501 | 801.26.701    |          |
| 2500 mm | 801.26.502 | 801.26.702    | <b>©</b> |
|         |            |               |          |