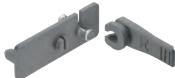

## Häfele Dresscode replacement connector set

Runner set

- > For connecting Häfele Dresscode equipment elements with wooden cabinet or aluminium frame system
- > Wardrobe lift set includes:
- 4x connectors
- 4x levers
- > Runners set includes:
  - 4x runner adapters
  - 4x levers
- > Order qty: 1 set

| Connector set     | Cat. No.     |
|-------------------|--------------|
| Wardrobe lift set | 803.17.997 🧼 |
| Runners set       | 803.17.996   |

Most of the products you will find in this catalogue are available within 24 hours. However, to be able to offer the breadth of range in our collection, a small number of products have a longer lead time that is typically around 14 days. Please call 0800 171 2909 for an accurate delivery date when you see this symbol.