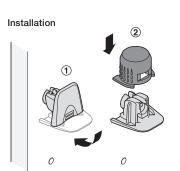

## Häfele Dresscode shelf support set

> Plug-fit boss insert ②onto support element > Place shelf onto support elements

|                   | Cat. No.   |            |
|-------------------|------------|------------|
| Shelf support set | 803.17.980 | $\bigcirc$ |

> Can be freely positioned at intervals of 32 mm > Easy installation and disassembly without tools

> Set includes: 4x supports

4x boss inserts > Order qty: 1 set

> The system can be adapted to customer requirements at any time

> Galvanised zinc alloy supports, black plastic boss insert