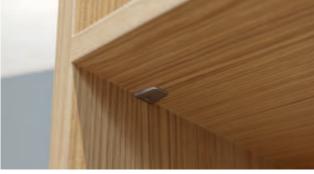

## Häfele Dresscode shelf support set

> Plug-fit boss insert ②onto support element > Place shelf onto support elements

|                   | Cat. No.   |            |
|-------------------|------------|------------|
| Shelf support set | 803.17.980 | $\bigcirc$ |

> Can be freely positioned at intervals of 32 mm > Easy installation and disassembly without tools

> Set includes: 4x supports

4x boss inserts > Order qty: 1 set

> The system can be adapted to customer requirements at any time

> Galvanised zinc alloy supports, black plastic boss insert