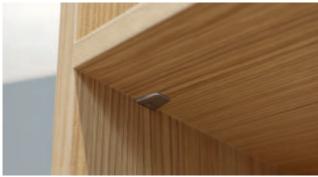

## Häfele Dresscode shelf support set

> Plug-fit boss insert ②onto support element > Place shelf onto support elements

|                   | Cat. No.   |            |
|-------------------|------------|------------|
| Shelf support set | 803.17.980 | $\bigcirc$ |

> Can be freely positioned at intervals of 32 mm > Easy installation and disassembly without tools

> Set includes: 4x supports

4x boss inserts > Order qty: 1 set

> The system can be adapted to customer requirements at any time

> Galvanised zinc alloy supports, black plastic boss insert