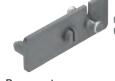

## Häfele Dresscode shelf support set

> Plug-fit boss insert ②onto support element > Place shelf onto support elements

|                   | Cat. No.   |            |
|-------------------|------------|------------|
| Shelf support set | 803.17.980 | $\bigcirc$ |

> Can be freely positioned at intervals of 32 mm > Easy installation and disassembly without tools

> Set includes: 4x supports

4x boss inserts > Order qty: 1 set

> The system can be adapted to customer requirements at any time

> Galvanised zinc alloy supports, black plastic boss insert