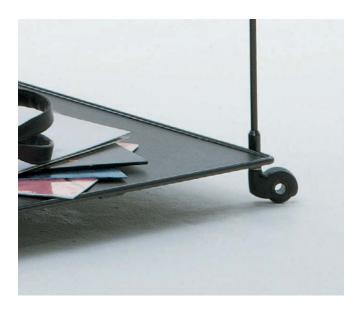

## **DESIGN CASTER - PL SERIES**

PL caster is a swivel caster made from durable Nylon 66 and comes with a steel roller bearing to provide maximum mobility. The unique design of the PL caster makes it perfect for use on service wagons, chairs, display racks, suitcases and other mobile products.

## **DESIGN CASTER (PLATE TYPE)**