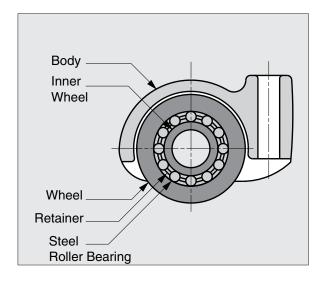

## **DESIGN CASTER - PL SERIES**

PL caster is a swivel caster made from durable Nylon 66 and comes with a steel roller bearing to provide maximum mobility. The unique design of the PL caster makes it perfect for use on service wagons, chairs, display racks, suitcases and other mobile products.

## PL

| No. |   | Part Na  | me    |           | Material |                      | Finish |  |  |  |  |
|-----|---|----------|-------|-----------|----------|----------------------|--------|--|--|--|--|
| 1   |   | Body     | ,     | Polyamide |          |                      | Black  |  |  |  |  |
| 2   |   | Whee     | el    |           |          |                      |        |  |  |  |  |
| 3   | N | Mounting | Steel |           |          | Yellow Zinc Chromate |        |  |  |  |  |
|     |   |          |       |           |          |                      |        |  |  |  |  |
|     |   |          |       |           |          |                      |        |  |  |  |  |