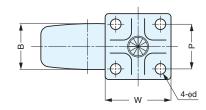

| Item No. | D  | L  | Н  | H <sub>1</sub> | H2  | В    | W  | С    | Р  | d   | t   | Load Capacity<br>(kg) | Weight (g) | Box<br>(pcs) | Carton (pcs) |
|----------|----|----|----|----------------|-----|------|----|------|----|-----|-----|-----------------------|------------|--------------|--------------|
| PL40P    | 40 | 64 | 56 | 45             | 7.5 | 22.5 | 34 | 29.5 | 25 | 4.5 | 2.3 | 40                    | 95         | 8            | 192          |