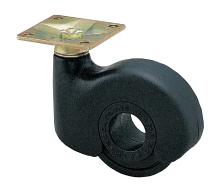

## **DESIGN CASTER (PLATE TYPE)**

## PL

| No. |   | Part Na  | me    |           | Material |                      | Finish |  |  |  |  |
|-----|---|----------|-------|-----------|----------|----------------------|--------|--|--|--|--|
| 1   |   | Body     | ,     | Polyamide |          |                      | Black  |  |  |  |  |
| 2   |   | Whee     | el    |           |          |                      |        |  |  |  |  |
| 3   | N | Mounting | Steel |           |          | Yellow Zinc Chromate |        |  |  |  |  |
|     |   |          |       |           |          |                      |        |  |  |  |  |
|     |   |          |       |           |          |                      |        |  |  |  |  |