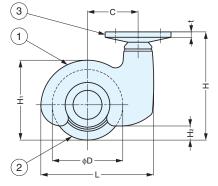

## **DESIGN CASTER (PLATE TYPE)**

## PL

| No. |   | Part Na  | me    |           | Material |                      | Finish |  |  |  |  |
|-----|---|----------|-------|-----------|----------|----------------------|--------|--|--|--|--|
| 1   |   | Body     | ,     | Polyamide |          |                      | Black  |  |  |  |  |
| 2   |   | Whee     | el    |           |          |                      |        |  |  |  |  |
| 3   | N | Mounting | Steel |           |          | Yellow Zinc Chromate |        |  |  |  |  |
|     |   |          |       |           |          |                      |        |  |  |  |  |
|     |   |          |       |           |          |                      |        |  |  |  |  |

| Item No. | D  | L  | Н  | H <sub>1</sub> | H2  | В    | W  | С    | Р  | d   | t   | Load Capacity<br>(kg) | Weight (g) | Box<br>(pcs) | Carton (pcs) |
|----------|----|----|----|----------------|-----|------|----|------|----|-----|-----|-----------------------|------------|--------------|--------------|
| PL40P    | 40 | 64 | 56 | 45             | 7.5 | 22.5 | 34 | 29.5 | 25 | 4.5 | 2.3 | 40                    | 95         | 8            | 192          |