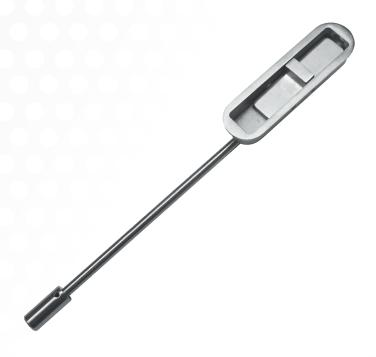

## TECHNICAL SPECIFICATION

**VS2**1

| CODE | FINISH          |  |
|------|-----------------|--|
| VS21 | Satin Stainless |  |

## **SPECIFICATIONS**

- Grade 304 Stainless Steel
- Satin Stainless Steel finish
- 17mm Bolt Throw
- Can be face fitted or mounted to the leading edge
- Includes Radius Keep Plate & Radius Strike Plate
- Fire tested to BS 476: 1987
- Fire Tested Suitable For 30 & 60 Min Timber Doors
- 10 year Mechanical Guarantee

## SUITABLE

| CODE                     | DESCRIPTION         | FINISH | ADDITIONAL INFO.                                                                        |
|--------------------------|---------------------|--------|-----------------------------------------------------------------------------------------|
| VS21                     | Integral flush bolt | SS     | Radius Profile                                                                          |
| VIEC<br>precision design |                     |        | UKAS MANAGEMENT SYSTEMS 0043  URS is a member of Registrar of Standards (Holdings) Ltd. |