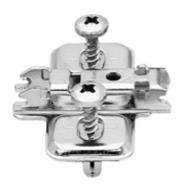

## **Product details**

CLIP mounting plate, cruciform, 0 mm, steel, EXPANDO, HA: elongated hole

| Part number                | 174E6100.01   |
|----------------------------|---------------|
| Item number                | 01863003      |
| Colour / finish            | Nickel plated |
| Packaging quantity         | 500           |
| Weight per 1,000 Pcs in kg | 22.39         |
| EAN code                   | 9002617333725 |
| UPC code                   |               |

## Technical attributes

| Attribute                                            | Value                                          |
|------------------------------------------------------|------------------------------------------------|
| mounting plate system                                | CLIP                                           |
| Shape of mounting plate                              | Cruciform                                      |
| Material                                             | Steel                                          |
| Finish                                               | nickel plated                                  |
| Fixing                                               | Expando (pre-mounted screws with split dowels) |
| distance cabinet front edge to first fixing position | 37                                             |
| distance between fixing positions                    | 32                                             |
| diametre of fixing holes                             | 5                                              |
| drilling depth of fixing holes                       | 11.5                                           |
| Mounting plates height adjustment                    | with elongated hole                            |
| Height adjustment                                    | +/- 2 mm                                       |
| Height                                               | 8.5                                            |
| Spacing                                              | 0                                              |
| Angle                                                | 0                                              |
| Item package                                         | 1 piece                                        |
| packaging                                            | industrial packing                             |
| Finish                                               | 174E6100.01DUEPL V500 NI                       |