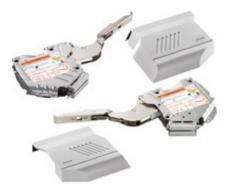

## **Product details**

## AVENTOS HK-S stay lift, lift mechanism, PF=220-500 (with 2 pieces)

| Part number                | 20K2B00.02    |
|----------------------------|---------------|
| Item number                | 07243521      |
| Colour / finish            | Light grey    |
| Packaging quantity         | 1             |
| Weight per 1,000 Pcs in kg | 989.45        |
| EAN code                   | 9009494015171 |
| UPC code                   |               |

## Technical attributes

| Value                                              |
|----------------------------------------------------|
| Lift mechanism                                     |
| 220-500 (with 2 pieces)                            |
| 163                                                |
| Steel                                              |
| Light grey                                         |
| screw-on                                           |
| Yes                                                |
| Lift mechanism 20K2A01 enclosed                    |
| Lift mechanism 20K2C01 enclosed                    |
| Cover cap r+l 20K8A01, enclosed                    |
| 664.350 chipboard screws magazine packed, enclosed |
| In set 2 lift mech.,1 cover plate r/l,6 screws     |
|                                                    |