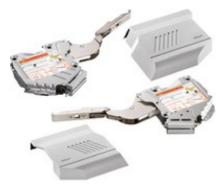

## **Product details**

## AVENTOS HK-S stay lift, lift mechanism, PF=220-500 (with 2 pieces), for TIP-ON

| Part number                | 20K2B00T      |
|----------------------------|---------------|
| Item number                | 05262535      |
| Colour / finish            | Light grey    |
| Packaging quantity         | 1             |
| Weight per 1,000 Pcs in kg | 983.13        |
| EAN code                   | 9009494007343 |
| UPC code                   |               |

## **Technical attributes**

| Attribute                      | Value                                              |
|--------------------------------|----------------------------------------------------|
| Туре                           | Lift mechanism                                     |
| Power factor                   | 220-500 (with 2 pieces)                            |
| minimum internal cabinet depth | 163                                                |
| Material                       | Steel                                              |
| Colour / finish                | Light grey                                         |
| Fixing onto cabinet            | screw-on                                           |
| Symmetrical                    | Yes                                                |
| additions                      | Lift mechanism 20K2A01 enclosed                    |
| additions                      | Lift mechanism 20K2C01T enclosed                   |
| additions                      | Cover cap r+I 20K8A01, enclosed                    |
| additions                      | 664.350 chipboard screws magazine packed, enclosed |
| Item package                   | In set 2 lift mech.,1 cover plate r/l,6 screws     |