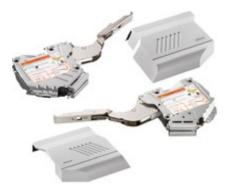

## **Product details**

## AVENTOS HK-S stay lift, lift mechanism, PF=400-1000 (with 2 pieces)

| Part number                | 20K2C00.02    |
|----------------------------|---------------|
| Item number                | 09216091      |
| Colour / finish            | Light grey    |
| Packaging quantity         | 1             |
| Weight per 1,000 Pcs in kg | 1,054.84      |
| EAN code                   | 9009494015218 |
| UPC code                   |               |

## Technical attributes

| Attribute                      | Value                                              |
|--------------------------------|----------------------------------------------------|
| Туре                           | Lift mechanism                                     |
| Power factor                   | 400-1000 (with 2 pieces)                           |
| minimum internal cabinet depth | 163                                                |
| Material                       | Steel                                              |
| Colour / finish                | Light grey                                         |
| Fixing onto cabinet            | screw-on                                           |
| Symmetrical                    | Yes                                                |
| additions                      | Lift mechanism 20K2C01 enclosed                    |
| additions                      | Cover cap r+l 20K8A01, enclosed                    |
| additions                      | 664.350 chipboard screws magazine packed, enclosed |
| Item package                   | In set 2 lift mech.,1 cover plate r/l,6 screws     |