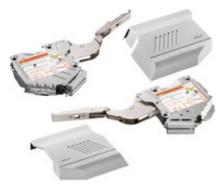

## **Product details**

## AVENTOS HK-S stay lift, lift mechanism, PF=960-2215 (with 2 pieces), for TIP-ON

| Part number                | 20K2E00T      |
|----------------------------|---------------|
| Item number                | 02273868      |
| Colour / finish            | Light grey    |
| Packaging quantity         | 1             |
| Weight per 1,000 Pcs in kg | 1,067.7       |
| EAN code                   | 9009494007435 |
| UPC code                   |               |

## **Technical attributes**

| Attribute                      | Value                                              |
|--------------------------------|----------------------------------------------------|
| Туре                           | Lift mechanism                                     |
| Power factor                   | 960-2215 (with 2 pieces)                           |
| minimum internal cabinet depth | 163                                                |
| Material                       | Steel                                              |
| Colour / finish                | Light grey                                         |
| Fixing onto cabinet            | screw-on                                           |
| Symmetrical                    | Yes                                                |
| additions                      | Lift mechanism 20K2E01T enclosed                   |
| additions                      | Cover cap r+I 20K8A01, enclosed                    |
| additions                      | 664.350 chipboard screws magazine packed, enclosed |
| Item package                   | In set 2 lift mech.,1 cover plate r/l,6 screws     |