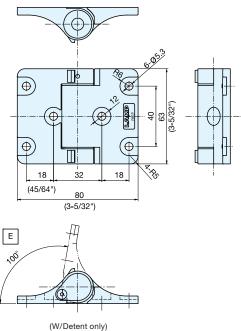

## HG-CSH63

- Detent hinge with built-in damper as an option.
- Detent will hold lid in open/closed position without secondary support, and optional damper will provide soft closing.
- Operating angle: 100° (Detent at both 0° and 100°)
- Detent holding force: 10.2 kgf·cm (8.8 lbs·in)
- Damper torque range: 10.2~25.5 kgf⋅cm (9~22 lbs⋅in)/pc

| Item No.   | Torque (kgf·cm)/pc      | Dampening Direction | Туре | Weight (g) | Box (pcs) | Carton (pcs) |
|------------|-------------------------|---------------------|------|------------|-----------|--------------|
| HG-CSH63AH | 17.3~25.5(15~22 lbs·in) | Counter Clockwise   | Α    | 114.3      |           | 120          |
| HG-CSH63AM | 10.2~17.3( 9~15 lbs·in) | Counter Clockwise   | В    |            | 10        |              |
| HG-CSH63BH | 17.3~25.5(15~22 lbs·in) | Claskwiss           | С    |            |           |              |
| HG-CSH63BM | 10.2~17.3( 9~15 lbs·in) | Clockwise           | D    |            |           |              |
| HG-CSH63   | -                       | -                   | Е    | 98.7       |           |              |