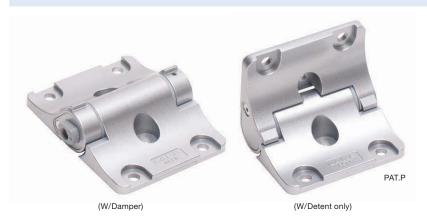

## **DETENT HINGE (WITH or WITHOUT DAMPER)**

## HG-CSH63

- Detent hinge with built-in damper as an option.
- Detent will hold lid in open/closed position without secondary support, and optional damper will provide soft closing.
- Operating angle: 100° (Detent at both 0° and 100°)
- Detent holding force: 10.2 kgf·cm (8.8 lbs·in)
- Damper torque range: 10.2~25.5 kgf⋅cm (9~22 lbs⋅in)/pc