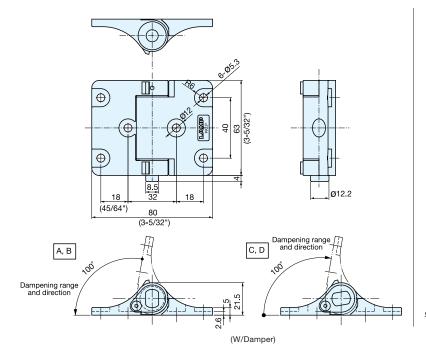

## HG-CSH63

- Detent hinge with built-in damper as an option.
- Detent will hold lid in open/closed position without secondary support, and optional damper will provide soft closing.
- Operating angle: 100° (Detent at both 0° and 100°)
- Detent holding force: 10.2 kgf·cm (8.8 lbs·in)
- Damper torque range: 10.2~25.5 kgf⋅cm (9~22 lbs⋅in)/pc

| Item No.   | Torque (kgf·cm)/pc      | Dampening Direction | Туре | Weight (g) | Box (pcs) | Carton (pcs) |
|------------|-------------------------|---------------------|------|------------|-----------|--------------|
| HG-CSH63AH | 17.3~25.5(15~22 lbs·in) | Counter Clockwise   | Α    | 114.3      |           | 120          |
| HG-CSH63AM | 10.2~17.3( 9~15 lbs·in) | Counter Clockwise   | В    |            | 10        |              |
| HG-CSH63BH | 17.3~25.5(15~22 lbs·in) | Claskwiss           | С    |            |           |              |
| HG-CSH63BM | 10.2~17.3( 9~15 lbs·in) | Clockwise           | D    |            |           |              |
| HG-CSH63   | -                       | -                   | Е    | 98.7       |           |              |