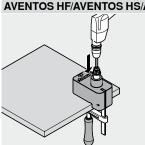

## AVENTOS HF/AVENTOS HS/AVENTOS HL/AVENTOS HK

#### SERVO-DRIVE assembly

- Mark desired SERVO-DRIVE switch position
- Position template on marking line and fix with clamping screw
- Perform attachment drillings for the SERVO-DRIVE switch with the hand drill