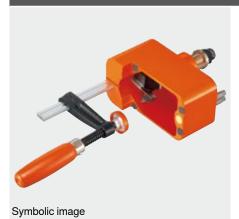

# Drilling template for the SERVO-DRIVE switch

- Simple hand-held tool for drilling accurate holes for the SERVO-DRIVE switch attachment
- Driven by hand drill
- Drilling template can be used with assembled and unassembled cabinets
- Assembly on a marking line
- Material: aluminium die casting

| Order information |     |                                              |          |  |  |
|-------------------|-----|----------------------------------------------|----------|--|--|
| -                 |     | Description                                  | Part no. |  |  |
|                   | >   | Drilling template for the SERVO-DRIVE switch | M31.2000 |  |  |
| Composed of:      |     |                                              |          |  |  |
| _                 | 1 x | Drilling template for the SERVO-DRIVE switch |          |  |  |
| -                 | 1 x | Fittings drill bit Ø 35 mm                   |          |  |  |
| _                 | 2 x | TORX bit                                     |          |  |  |
|                   |     |                                              |          |  |  |