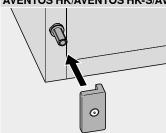

### AVENTOS HK/AVENTOS HK-S/AVENTOS HK-XS/CLIP top

#### TIP-ON assembly – screw-on catch plate

- Clip template on to the TIP-ON fitting
- Gently close door
- Attach catch plate at marked location

766