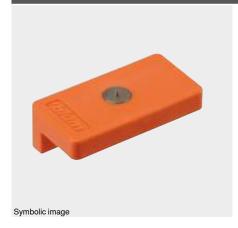

## Positioning template for catch plate

- Template for determining the position of the TIP-ON screw-on catch plate
- Suitable for overlay and inset applications
- Transfer of measurements by marking the position
- Material: nylon/steel

734

■ Application video

| Order information |                                      |            |
|-------------------|--------------------------------------|------------|
|                   | Description                          | Part no.   |
|                   | Positioning template for catch plate | 65.5210.01 |
| Compos            | sed of:                              |            |
| _ 1               | x Template for screw-on catch plates |            |