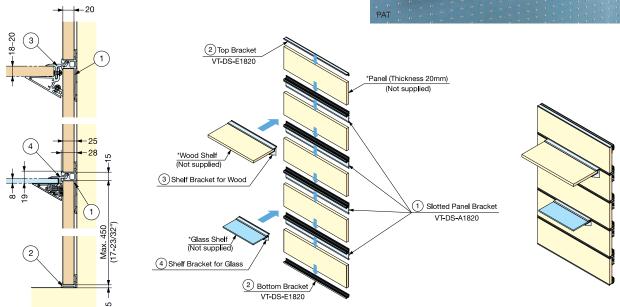

## **VT-DS**

- Slotted shelving system for flexible layout.
- Shelves can be installed anywhere in the slot.
- Simple and easy installation.
- Use with desired panel to match the surrounding design.

Panel Size:
Thickness - 20mm

Width - Max. 1820 mm (71-21/32") Height - 105~450 mm (4-1/8"~17-23/32")

- \* Panel not included.
- Shelf bracket for wood or glass available. (Shelf board not included.) Level adjustable.

| No. | Item No.    | Part Name                  | Dimensions | Material        | Finish / Color   | Length | Panel Thickness | Load Capacity (kg) |
|-----|-------------|----------------------------|------------|-----------------|------------------|--------|-----------------|--------------------|
| 1   | VT-DS-A1820 | Slotted Panel<br>Bracket   | 61         | - Aluminum      | Anodized ·       | 1820mm | 20mm            | -                  |
| 2   | VT-DS-E1820 | Top / Bottom<br>Bracket    | 200        |                 |                  | 1820mm | 20mm            | -                  |
| 3   | VT-DS-X-450 | Shelf Bracket<br>For Wood  |            | Aluminum<br>ABS | Anodized<br>Grey | 450mm  | 18~20mm         | 40kg (88 lbs)      |
|     | VT-DS-X-800 |                            |            |                 |                  | 800mm  |                 |                    |
| 4   | VT-DS-G-450 | Shelf Bracket<br>For Glass |            |                 |                  | 450mm  | - 8mm           | 10kg (22 lbs)      |
|     | VT-DS-G-685 |                            |            |                 |                  | 685mm  |                 |                    |