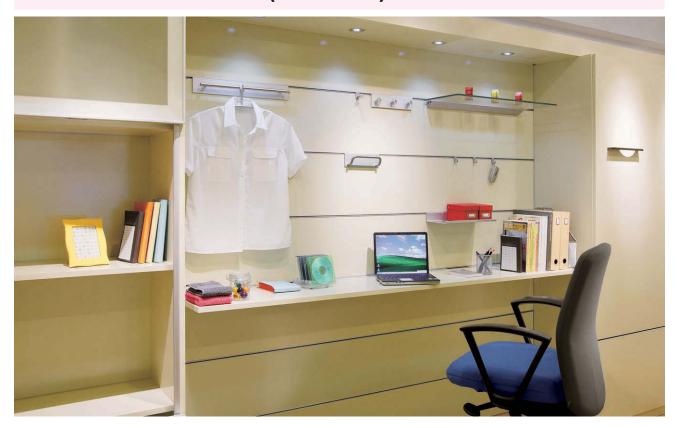

SHELVING SYSTEM

# **GLASS SHELF SYSTEM (WITH LED)**

## PLATE HOOK VT-J2000

### **Application Examples**

Please see page 478 for part details.

Decide application position. Make sure to place horizontally

Please apply an extra panel (12.5mm) below the rail.
Please screw the board in place.