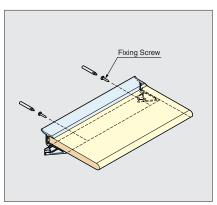

3. Next please apply a second panel (12.5mm) above the rail.

4. Conceal rail, panels with  $2.5 \sim 4.0$ mm board.

5. Attach shelf and shelf holder with screws as shown in the above picture.

6. Please slant the shelf board into the rail slot and drop down once the board is horizontal.