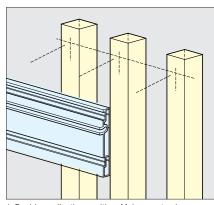

### **Application Examples**

Please see page 478 for part details.

Decide application position. Make sure to place horizontally

Please apply an extra panel (12.5mm) below the rail.
Please screw the board in place.