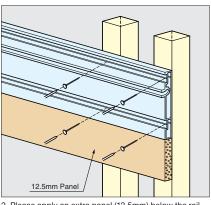

### **Application Examples**

Please see page 478 for part details.

Decide application position. Make sure to place horizontally

Please apply an extra panel (12.5mm) below the rail.
Please screw the board in place.

3. Next please apply a second panel (12.5mm) above the rail.

4. Conceal rail, panels with  $2.5 \sim 4.0$ mm board.

5. Attach shelf and shelf holder with screws as shown in the above picture.

6. Please slant the shelf board into the rail slot and drop down once the board is horizontal.