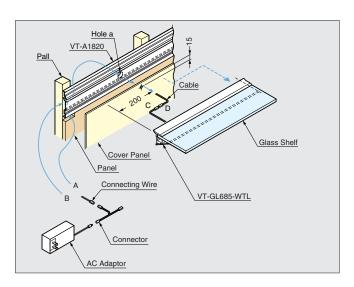

### **Application Examples**

Please see page 478 for part details.

Decide application position. Make sure to place horizontally

Please apply an extra panel (12.5mm) below the rail.
Please screw the board in place.

3. Next please apply a second panel (12.5mm) above the rail.

4. Conceal rail, panels with  $2.5 \sim 4.0$ mm board.

5. Attach shelf and shelf holder with screws as shown in the above picture.

6. Please slant the shelf board into the rail slot and drop down once the board is horizontal.

#### **Part Details**

| No. | Item No. | Part Name                | Dimensions | Material/Finish             | Length (mm) | Panel<br>Thickness (mm) | Load<br>Capacity (kg) | Box (pcs) |
|-----|----------|--------------------------|------------|-----------------------------|-------------|-------------------------|-----------------------|-----------|
| 1   | VT-A1820 | Slotted Panel<br>Bracket | 1820       | Aluminum Alloy/<br>Anodized | 1820        | -                       | -                     | 1         |
| 2   | VT-X450  | Shelf Bracket for        | 18-22      |                             | 442         | - 18 ~ 22               | 40                    | 10        |
| 3   | VT-X800  | Wood                     |            |                             | 792         |                         |                       | 1         |