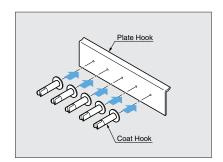

## PLATE HOOK VT-J2000

### **Application Examples**

Please see page 478 for part details.

Decide application position. Make sure to place horizontally

Please apply an extra panel (12.5mm) below the rail.
Please screw the board in place.