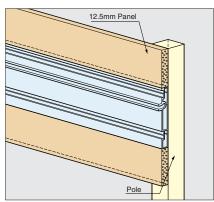

3. Next please apply a second panel (12.5mm) above the rail.

4. Conceal rail, panels with  $2.5 \sim 4.0$ mm board.

5. Attach shelf and shelf holder with screws as shown in the above picture.

6. Please slant the shelf board into the rail slot and drop down once the board is horizontal.