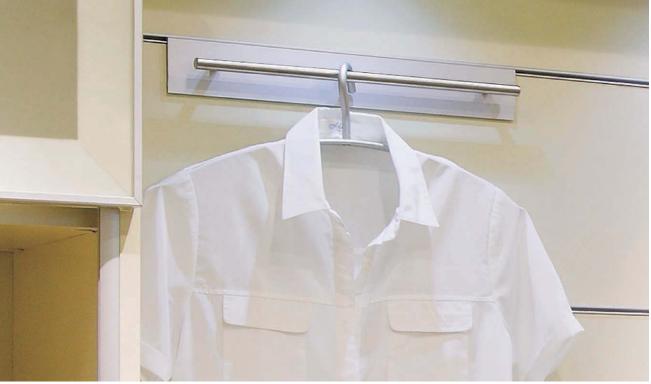

e see page 478 for part details
- Caution Variation in visual equivalance of LED white light is possible.

|              |         | Material |                    | Finish   |           |  |  |
|--------------|---------|----------|--------------------|----------|-----------|--|--|
|              |         | Aluminum |                    | Anodized |           |  |  |
|              |         |          |                    |          |           |  |  |
| Item No.     | Type    |          | Load Capacity (kg) |          | Box (pcs) |  |  |
| VT-GL685-WTL | Left W  | iring/   | 10                 |          | 4         |  |  |
| VT-GL685-WTR | Right V | Viring   | 10                 |          | '         |  |  |







## PLATE HOOK VT-J2000

### **Application Examples**



















Please see page 478 for part details.





Decide application position. Make sure to place horizontally



Please apply an extra panel (12.5mm) below the rail.
Please screw the board in place.



3. Next please apply a second panel (12.5mm) above the rail.



4. Conceal rail, panels with  $2.5 \sim 4.0$ mm board.



5. Attach shelf and shelf holder with screws as shown in the above picture.



6. Please slant the shelf board into the rail slot and drop down once the board is horizontal.

#### **Part Details**

| No. | Item No. | Part Name                | Dimensions | Material/Finish             | Length (mm) | Panel<br>Thickness (mm) | Load<br>Capacity (kg) | Box (pcs) |
|-----|----------|--------------------------|------------|-----------------------------|-------------|---------------