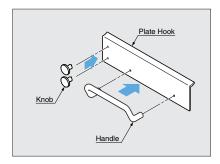

## PLATE HOOK VT-J2000

### **Application Examples**

Please see page 478 for part details.

Decide application position. Make sure to place horizontally

Please apply an extra panel (12.5mm) below the rail.
Please screw the board in place.