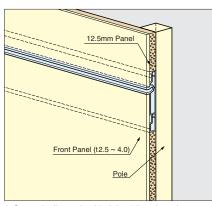

### **Application Examples**

Please see page 478 for part details.

Decide application position. Make sure to place horizontally

Please apply an extra panel (12.5mm) below the rail.
Please screw the board in place.

3. Next please apply a second panel (12.5mm) above the rail.

4. Conceal rail, panels with  $2.5 \sim 4.0$ mm board.

5. Attach shelf and shelf holder with screws as shown in the above picture.

6. Please slant the shelf board into the rail slot and drop down once the board is horizontal.