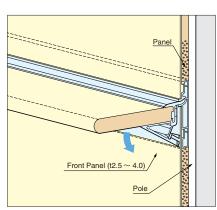

### **Application Examples**

Please see page 478 for part details.

Decide application position. Make sure to place horizontally

Please apply an extra panel (12.5mm) below the rail.
Please screw the board in place.

3. Next please apply a second panel (12.5mm) above the rail.

4. Conceal rail, panels with  $2.5 \sim 4.0$ mm board.

5. Attach shelf and shelf holder with screws as shown in the above picture.

6. Please slant the shelf board into the rail slot and drop down once the board is horizontal.