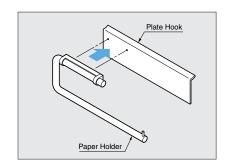

## PLATE HOOK VT-J2000

### **Application Examples**

Please see page 478 for part details.

Decide application position. Make sure to place horizontally

Please apply an extra panel (12.5mm) below the rail.
Please screw the board in place.