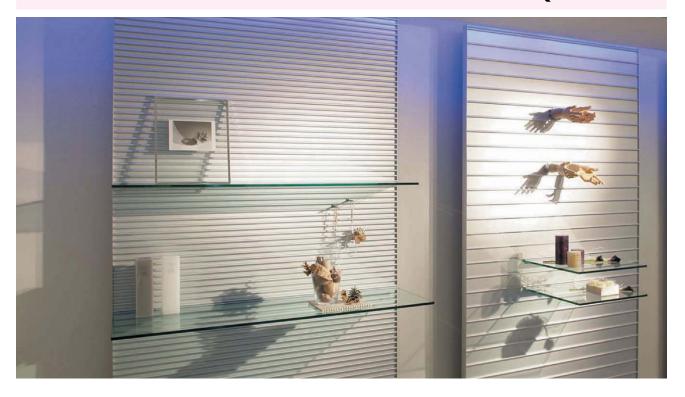

SHELVING SYSTEM

## **WALL SHELVING SYSTEM**

## FLUQS<sub>®</sub> 250/750

Installation Example Ceiling Height (CH): 2800mm

Ceiling Height (CH): 2850mm

2 design panels are used to cover 50mm space in case of ceiling height 2850mm.