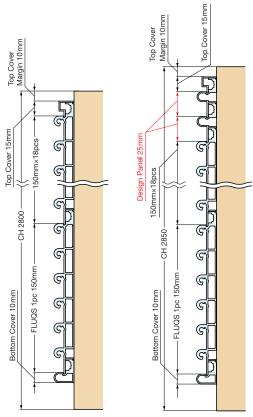

## FLUQS<sub>®</sub> 250/750

Installation Example Ceiling Height (CH): 2800mm

Ceiling Height (CH): 2850mm

2 design panels are used to cover 50mm space in case of ceiling height 2850mm.