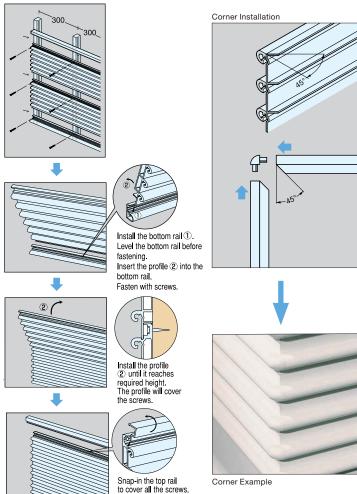

## **Part Details**

|     | rt Deta  |                         |               |          | 1                                 |                       |                                                                                                                                                                                                                                                          |
|-----|----------|-------------------------|---------------|----------|-----------------------------------|-----------------------|----------------------------------------------------------------------------------------------------------------------------------------------------------------------------------------------------------------------------------------------------------|
| No. | Item No. | Part Name               | Dimensions    | Material | Finish / Color                    | Length                | Description                                                                                                                                                                                                                                              |
| 1   | EX001-21 | Main Panel<br>FLUQS 250 | 300(11.13)16) | Aluminum | Anodized *White is optional.      | 1820mm<br>(71-21/32") | Basic Aluminum Wall Panel (Rail pitch 25mm)     Screw hole pitch 300mm                                                                                                                                                                                   |
| 2   | EX004-21 | Main Panel<br>FLUQS 750 | 300           | Aluminum | Anodized *White is optional.      |                       | <ul> <li>Basic Aluminum Wall Panel<br/>(Rail pitch 75mm)</li> <li>Screw hole pitch 300mm</li> </ul>                                                                                                                                                      |
| 3   | EX007-21 | Top Cover               | 112           | Aluminum | Anodized *White is optional.      |                       | ● Top Cover Track ● Covers the screw heads                                                                                                                                                                                                               |
| 4   | EX008-21 | Bottom Rail             | 300           | Aluminum | Anodized *White is optional.      |                       | ● Bottom Track<br>● Screw hole pitch 300mm                                                                                                                                                                                                               |
| (5) | EX905-21 | End Cap<br>(1Way Type)  | 0 10          | ABS      | Matte Silver  *White is optional. | -                     | -                                                                                                                                                                                                                                                        |
| 6   | EX906-21 | End Cap<br>(2Way Type)  | 0             | ABS      | Matte Silver  *White is optional. | -                     | -                                                                                                                                                                                                                                                        |
| 7   | EX701-21 | Design Panel<br>150     | 300           | Aluminum | Anodized *White is optional.      | 1820mm<br>(71-21/32") | <ul> <li>Panel with design pattern same as FLUQS 250 (25mm rail pitch type)</li> <li>No Slot for Hooks / Shelves</li> <li>For space where the design patterr is needed but hooks / shelves are not necessary.</li> <li>Screw hole pitch 300mm</li> </ul> |
| 8   | EX709-21 | Design Panel<br>25      | 300           | Aluminum | Anodized  *White is optional.     |                       | <ul> <li>Panel to adjust overall height<br/>(25mm)</li> <li>No Slot for Hooks / Shelves</li> <li>Screw hole pitch 300mm</li> </ul>                                                                                                                       |
| 9   | EX009-21 | Connector               | 50            | Aluminum | Anodized                          | 50mm                  | ● Used to align Panels ■ Use 2 pcs per Panel (2 pcs per set)                                                                                                                                                                                             |
| 10  | EX901-21 | Corner Angle            | EX901-21.  22 | Aluminum | Anodized *White is optional.      | 3000mm<br>(118-7/64") | Corner plate to cover the edge of aluminum panel.     Screws not included                                                                                                                                                                                |