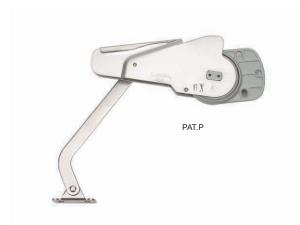

## MINI-DOOR CLOSER (W/DAMPER)

- Thin door closer for small size doors.
- Equipped with dampening mechanism for soft close.
- Stay will hold the door in 90° open position.
- Push the door to close. Once pushed, stay will gently pull the door and close.
- Thin body designed to be installed on top panel.
- Durable stainless steel construction.
- Screws not included.