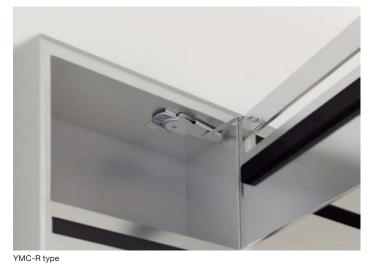

Installation (With Concealed Hinge)

Installation (With Piano / Butt Hinge)

| Item No. |       | Opening | Door Waight (kg)           | Daar Width (mm)         | Maiabt (a)  | Day (200) | Cartan (nas) |
|----------|-------|---------|----------------------------|-------------------------|-------------|-----------|--------------|
| Left     | Right | Angle   | Door Weight (kg)           | Door width (mm)         | vveignt (g) | Box (pcs) | Carton (pcs) |
| YMC-L    | YMC-R | 0°~ 90° | 0.3~0.7<br>(0.66~1.54 lbs) | Max. 300<br>(11-13/16") | 103         | 50        | 500          |