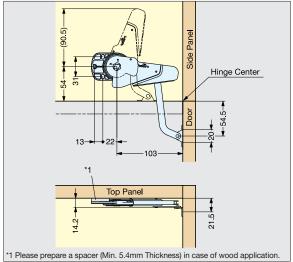

Installation (With Concealed Hinge)

Installation (With Piano / Butt Hinge)

| Item No. |       | Opening | Door Waight (kg)           | Daar Width (mm)         | Maiabt (a)  | Day (200) | Cartan (nas) |
|----------|-------|---------|----------------------------|-------------------------|-------------|-----------|--------------|
| Left     | Right | Angle   | Door Weight (kg)           | Door width (mm)         | vveignt (g) | Box (pcs) | Carton (pcs) |
| YMC-L    | YMC-R | 0°~ 90° | 0.3~0.7<br>(0.66~1.54 lbs) | Max. 300<br>(11-13/16") | 103         | 50        | 500          |