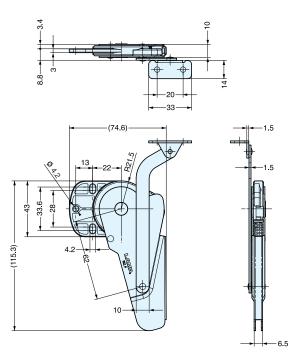

Installation (With Concealed Hinge)

Installation (With Piano / Butt Hinge)

| Item No. |       | Opening | Door Waight (kg)           | Daar Width (mm)         | Maiabt (a)  | Day (200) | Cartan (nas) |
|----------|-------|---------|----------------------------|-------------------------|-------------|-----------|--------------|
| Left     | Right | Angle   | Door Weight (kg)           | Door width (mm)         | vveignt (g) | Box (pcs) | Carton (pcs) |
| YMC-L    | YMC-R | 0°~ 90° | 0.3~0.7<br>(0.66~1.54 lbs) | Max. 300<br>(11-13/16") | 103         | 50        | 500          |

| Material                  | Finish / Color |  |  |
|---------------------------|----------------|--|--|
| PBT / 304 Stainless Steel | Grey / Plain   |  |  |