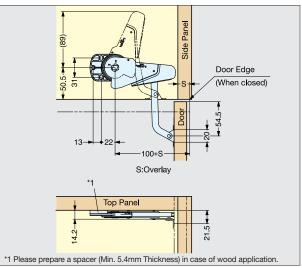

Installation (With Concealed Hinge)

Installation (With Piano / Butt Hinge)

| Item No. |       | Opening | Door Waight (kg)           | Daar Width (mm)         | Maiabt (a)  | Day (200) | Cartan (nas) |
|----------|-------|---------|----------------------------|-------------------------|-------------|-----------|--------------|
| Left     | Right | Angle   | Door Weight (kg)           | Door width (mm)         | vveignt (g) | Box (pcs) | Carton (pcs) |
| YMC-L    | YMC-R | 0°~ 90° | 0.3~0.7<br>(0.66~1.54 lbs) | Max. 300<br>(11-13/16") | 103         | 50        | 500          |