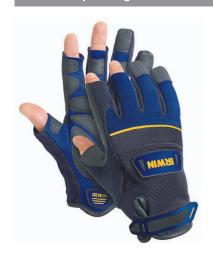

## Irwin® carpenter gloves

- Professional work gloves with an open finger design to allow for better dexterity
- > Padded knuckles with perforated Neoprene for breathability and protection, and reinforced palm, thumb and fingertips to provide extra durability and protection
- > Machine washable
- > Two sizes: Large or extra large, with wrist strap for easy size adjustment
- > Two layers of synthetic suede on palm, thumb and fingers, knuckles padded with perforated Neoprene
- > Colour: Grey/blue
- > Order qty: 1 pair