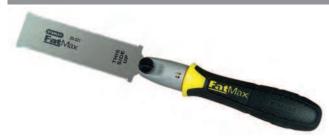

## STANLEY® Fatmax mini flushcut pull saw

- > 23-point tooth geometry cuts quickly and cleanly on the pull stroke
- > For veneer and wooden pegs
- > Designed for trimming through Tenon or lap joints
- > Double sided blade for convenient cutting from the left or the right
- > Flexible blade for flush cutting plugs and dowels
- > New ergonomically designed cushion grip handle for comfort
- > Order qty: 1 pc

| Blade length | Cat. No.   |
|--------------|------------|
| 120 mm       | 000.57.003 |