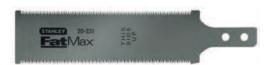

## STANLEY® replacement blade for Fatmax mini flushcut pull saw

- > Replacement blade for Stanley Fatmax mini flushcut pull saw
- > 1x blade included
- > Order qty: 1 pc

| Blade length | Cat. No.   |
|--------------|------------|
| 120 mm       | 000.57.004 |