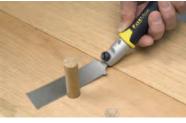

## STANLEY® Fatmax mini flushcut pull saw

- > 23-point tooth geometry cuts quickly and cleanly on the pull stroke
- > For veneer and wooden pegs
- > Designed for trimming through Tenon or lap joints
- > Double sided blade for convenient cutting from the left or the right
- > Flexible blade for flush cutting plugs and dowels
- > New ergonomically designed cushion grip handle for comfort
- > Order qty: 1 pc

| Blade length | Cat. No.   |
|--------------|------------|
| 120 mm       | 000.57.003 |