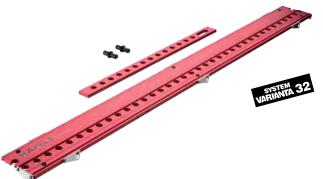

## Variantool-N drilling jig

- > Set consists of:
  - 1x Rail, 563 or 1172 mm length, profiled aluminium with non slip coating, for 37 holes at 32 mm intervals (other system intervals available on request)
  - 8x Adjustable stop plates for edge distances of 37 and 69  $\mbox{mm}$
  - 2x Locating pins for Ø 3 and Ø 5 mm holes
  - 1x Surface drilling jig, 550 x 35 x 10 mm
- > Order qty: 1 set

| Variantool-N drilling jig with profiled rail: | Cat. No.   |
|-----------------------------------------------|------------|
| 563 x 120 x 10 mm                             | 001.27.017 |
| 1172 x 120 x 10 mm                            | 001.27.016 |