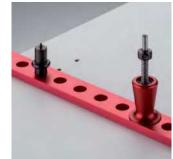

## IXCONNECT VARIANTOOL-N DRILLING JIG

- > For drilling Ø 3 or 5 mm holes consistently at 32 mm intervals (Ø 8 mm and 10 mm dowel holes, not included)
- > The jig allows for an inset distance from the front carcase edge of 37 mm and from the back edge of 69 mm
- Integral sliding positioning tabs ensure consistent drilling locations
- An ideal addition to the other Unitool drilling jigs, for drilling series of holes in a line or groups of holes according to System Varianta 32

The drilling jig is moved and fixed wth the locating pin for longer rows of series drilled holes.

- Front edge of cabinet
- 2 Rear edge of cabinet
- 3 Profiled aluminium rail
- 4 Depth gauge (not included)
- 5 Stop plate
- 6 Marking gauge (not included)