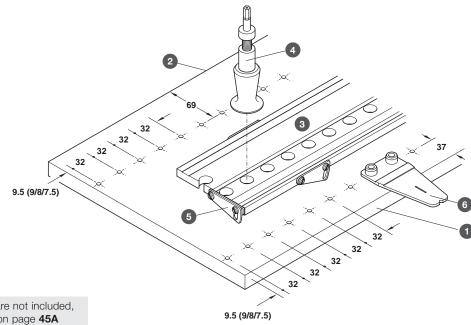

The drilling jig is moved and fixed wth the locating pin for longer rows of series drilled holes.

- Front edge of cabinet
- 2 Rear edge of cabinet
- 3 Profiled aluminium rail
- 4 Depth gauge (not included)
- 5 Stop plate
- 6 Marking gauge (not included)

reserve the right to alter specifications without notice

TCH TECHNOLOGY 2018, © Häfele U.K. Ltd 2018. Dimensional data not binding. We

Depth and marking gauge are not included, additional parts are shown on page **45A** 