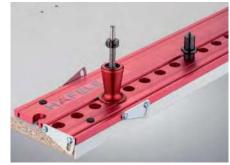

## IXCONNECT VARIANTOOL-N DRILLING JIG

- > For drilling Ø 3 or 5 mm holes consistently at 32 mm intervals (Ø 8 mm and 10 mm dowel holes, not included)
- > The jig allows for an inset distance from the front carcase edge of 37 mm and from the back edge of 69 mm
- Integral sliding positioning tabs ensure consistent drilling locations
- An ideal addition to the other Unitool drilling jigs, for drilling series of holes in a line or groups of holes according to System Varianta 32

The drilling jig is moved and fixed wth the locating pin for longer rows of series drilled holes.

- Front edge of cabinet
- 2 Rear edge of cabinet
- 3 Profiled aluminium rail
- 4 Depth gauge (not included)
- 5 Stop plate
- 6 Marking gauge (not included)