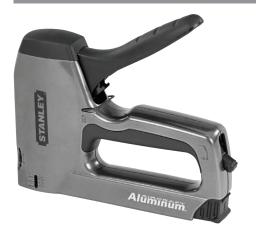

## STAPLE/BRAD NAIL GUN AND NAIL PUNCH

STANLEY<sup>®</sup> TR250 heavy duty staple and brad gun

> A heavy duty staple and brad nail gun with aluminium housing for added durability and long lasting usability. Designed for use on thin woods and sheet materials and suitable for applications such as gardening, wire netting, insulation, beading, fencing, trim work and panelling

- Features easy squeeze technology for reduced user fatigue and added driving power into materials
- > High and low power setting to control intensity of staple application when working on a variety of hard and soft materials
- > Anti-jam mechanism for continuous use and reliable operation
- > Lock down handle for safe storage and transportation
- > Built in front wire guide for accurate alignment of staples to press down on cables and other low voltage wires
- Fires STANLEY® Type-G staples in 6mm (1-TRA704T), 8mm (1-TRA705T), 10mm (1-TRA706T), 12mm (1-TRA708T) and 14mm (1-TRA709T) and STANLEY® Type-J Headed Brad Pins in 12mm (1-SWK-BN050T) and 15mm (1-SWK-BN625T)
- > Staples and nails not included
- > Order qty: 1 pc

Staple gun

| Cat. No.   |  |
|------------|--|
| 006 50 250 |  |

STANLEY<sup>®</sup> heavy duty staples Type G

| Size  | Cat. No.   | Order qty |  |
|-------|------------|-----------|--|
| 10 mm | 006.50.351 | 1000      |  |
| 12 mm | 006.50.352 | 1000      |  |