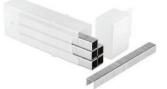

Staple gun

| Cat. No.   |  |
|------------|--|
| 006 50 250 |  |

STANLEY<sup>®</sup> heavy duty staples Type G

| Size  | Cat. No.   | Order qty |  |
|-------|------------|-----------|--|
| 10 mm | 006.50.351 | 1000      |  |
| 12 mm | 006.50.352 | 1000      |  |