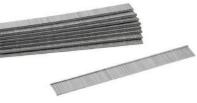

## STANLEY<sup>®</sup> brad nails

> Order qty: 1 pc

| Size  | Cat. No.   | Order qty |  |
|-------|------------|-----------|--|
| 12 mm | 006.50.353 | 1000      |  |
| 15 mm | 006.50.354 | 1000      |  |