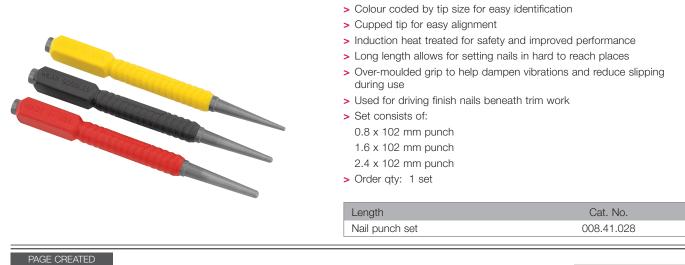

## STANLEY<sup>®</sup> DYNAGRIP™ nail punch set

specifications without notice

13

18.11.20