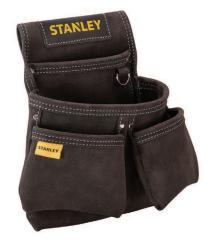

## STANLEY® double nail pocket pouch

- > Made from genuine high-grade suede leather
- > Durable double stitching
- > Rivet reinforced in stress points for enhanced durability
- > Easy access pockets and holders for convenient access to tools
- > Integrated steel hammer loop
- > Nail pockets
- > Integrated tape holder
- > Order qty: 1 pc

| Dimensions        | Cat. No.   |
|-------------------|------------|
| 300 x 70 x 330 mm | 007.46.971 |