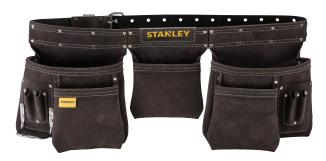

## STANLEY® leather tool apron

- > Made from genuine high-grade suede leather
- > Durable double stitching
- > Rivet reinforced in stress points for enhanced durability
- > Easy access pockets and holders for convenient access to tools
- > Integrated steel hammer loop
- > Sturdy adjustable belt and buckle
- > Order qty: 1 pc

| Dimensions         | Cat. No.   |
|--------------------|------------|
| 1450 x 90 x 260 mm | 007.46.970 |