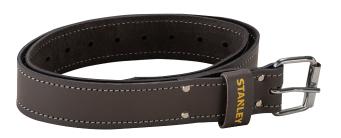

## STANLEY® leather belt

- > Made from genuine high-grade suede leather
- > Durable double stitching
- > Rivet reinforced in stress points for enhanced durability
- > Order qty: 1 pc

| Dimensions        | Cat. No.   |
|-------------------|------------|
| 1300 x 25 x 65 mm | 007.46.972 |