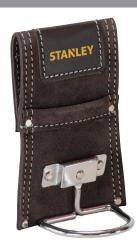

## STANLEY<sup>®</sup> hammer holder

- > Made from genuine high-grade suede leather
- > Durable double stitching
- > Rivet reinforced in stress points for enhanced durability
- > Integrated steel hammer loop
- > Order qty: 1 pc

| 120 x 70 x 165 mm 007.46.974 | Dimensions        | Cat. No.   |
|------------------------------|-------------------|------------|
|                              | 120 x 70 x 165 mm | 007.46.974 |

TCH TECHNOLOGY 2018, @ Häfele U.K. Ltd 2018. Dimensional data not binding. We reserve the right to alter specifications without notice.