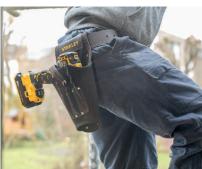

## STANLEY® leather drill holster

- > Made from genuine high-grade suede leather
- > Durable double stitching
- > Rivet reinforced in stress points for enhanced durability
- > Suitable for both left-handed and right-handed users
- > Leather strap to secure drill into holster
- > Integrated drill bit holders
- > Order qty: 1 pc

| Dimensions        | Cat. No.   |
|-------------------|------------|
| 160 x 60 x 320 mm | 007.46.973 |