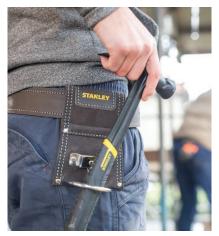

## STANLEY<sup>®</sup> hammer holder

- > Made from genuine high-grade suede leather
- > Durable double stitching
- > Rivet reinforced in stress points for enhanced durability
- > Integrated steel hammer loop
- > Order qty: 1 pc

| 120 x 70 x 165 mm 007.46.974 | Dimensions        | Cat. No.   |
|------------------------------|-------------------|------------|
|                              | 120 x 70 x 165 mm | 007.46.974 |

TCH TECHNOLOGY 2018, @ Häfele U.K. Ltd 2018. Dimensional data not binding. We reserve the right to alter specifications without notice.