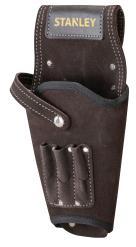

## STANLEY® leather drill holster

- > Made from genuine high-grade suede leather
- > Durable double stitching
- > Rivet reinforced in stress points for enhanced durability
- > Suitable for both left-handed and right-handed users
- > Leather strap to secure drill into holster
- > Integrated drill bit holders
- > Order qty: 1 pc

| Dimensions        | Cat. No.   |
|-------------------|------------|
| 160 x 60 x 320 mm | 007.46.973 |