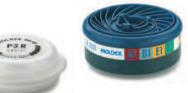

## Moldex 7432 pre-assembled half mask respirator

Complete with ABEK1P3 filters: Moldex 9030 P3 R + Moldex 9400 A1B1E1K1

Supplied in a resealable container

ColourCat. No.Half mask ready pack007.48.332

> Mask is made from hypoallergenic material and is gentle on the skin

> Low profile design for excellent field of vision

Height x width x depth: 150 x 290 x 190 mm

- > Other filters available, see opposite.
- > The Moldex Easylock Filter system requires no additional clips or holders
- > Particulate filters can either be connected with the gas cartridges or directly with the mask body
- > Adaptors and particular pre-filters are not necessary
- > Particulate filters with pleated filter technology: significantly reduces breathing resistance, improves wearer comfort and reduces fatigue
- > Particulate filters tested and certified to EN 143:2000+A1:2006
- > Gas filters and pre-assembled filters tested and certified to EN 14387:2004+A1:2008