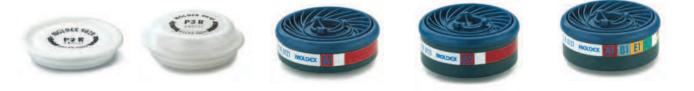

> Low profile design for excellent field of vision

Height x width x depth: 150 x 290 x 190 mm

- > Other filters available, see opposite.
- > The Moldex Easylock Filter system requires no additional clips or holders
- > Particulate filters can either be connected with the gas cartridges or directly with the mask body
- > Adaptors and particular pre-filters are not necessary
- > Particulate filters with pleated filter technology: significantly reduces breathing resistance, improves wearer comfort and reduces fatigue
- > Particulate filters tested and certified to EN 143:2000+A1:2006
- > Gas filters and pre-assembled filters tested and certified to EN 14387:2004+A1:2008