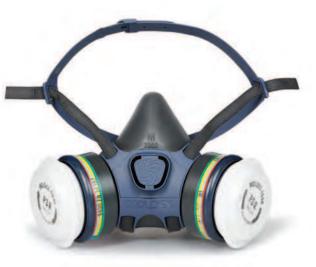

## Moldex 7432 pre-assembled half mask respirator

Complete with ABEK1P3 filters: Moldex 9030 P3 R + Moldex 9400 A1B1E1K1

Supplied in a resealable container

ColourCat. No.Half mask ready pack007.48.332

> Mask is made from hypoallergenic material and is gentle on the skin

The Moldex Easylock Filter system requires no additional clips or

> Lightweight

holders

> Order gty: 1 pc

>

> Easy to maintain and clean

> Complete with ABEK1P3 filters

> Supplied in a resealable container:

> Low profile design for excellent field of vision

Height x width x depth: 150 x 290 x 190 mm

- > Other filters available, see opposite.
- > The Moldex Easylock Filter system requires no additional clips or holders
- > Particulate filters can either be connected with the gas cartridges or directly with the mask body
- > Adaptors and particular pre-filters are not necessary
- > Particulate filters with pleated filter technology: significantly reduces breathing resistance, improves wearer comfort and reduces fatigue
- > Particulate filters tested and certified to EN 143:2000+A1:2006
- > Gas filters and pre-assembled filters tested and certified to EN 14387:2004+A1:2008