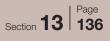

## Moldex 7432 pre-assembled half mask respirator

Complete with ABEK1P3 filters: Moldex 9030 P3 R + Moldex 9400 A1B1E1K1

Supplied in a resealable container

ColourCat. No.Half mask ready pack007.48.332

> Mask is made from hypoallergenic material and is gentle on the skin

The Moldex Easylock Filter system requires no additional clips or

> Lightweight

holders

> Order gty: 1 pc

>

> Easy to maintain and clean

> Complete with ABEK1P3 filters

> Supplied in a resealable container:

> Low profile design for excellent field of vision

Height x width x depth: 150 x 290 x 190 mm

- > Other filters available, see opposite.
- > The Moldex Easylock Filter system requires no additional clips or holders
- > Particulate filters can either be connected with the gas cartridges or directly with the mask body
- > Adaptors and particular pre-filters are not necessary
- > Particulate filters with pleated filter technology: significantly reduces breathing resistance, improves wearer comfort and reduces fatigue
- > Particulate filters tested and certified to EN 143:2000+A1:2006
- > Gas filters and pre-assembled filters tested and certified to EN 14387:2004+A1:2008