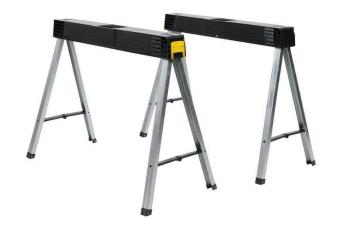

## STANLEY® fold-up sawhorse set

- > Compact size easily clicks together with latches to form twin pack
- > Handle and optional shoulder strap, light and comfortable to carry
- > Side latches to secure 2 sawhorses together
- > Combines the benefits of plastic with the sturdiness of metal
- > Aluminium legs
- > Order qty: 1 set = 2 pcs

| Dimensions          | Max. capacity | Cat. No.   |  |
|---------------------|---------------|------------|--|
| 1017 x 758 x 125 mm | 340 kg        | 008.07.000 |  |