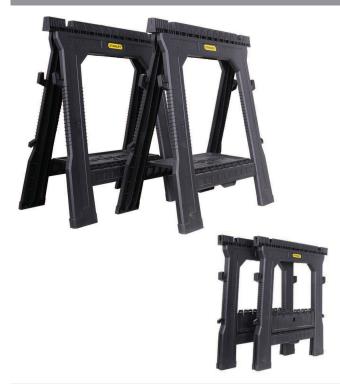

## STANLEY® folding sawhorse

- > An ideal worktop for when on site with onboard features to help you cut and store tools while you work
- > Rough cuts can be made quickly and securely when on site
- > All purpose sawhorse: holds 454 kg per pair
- > Integral V-groove for 2" x 4" material cuts, whether for timber or sawing pipwork
- > Light weight and easy to transport
- > Integral tool tray opens up to hold tools while working
- > Order qty: 1 set = 2 pcs

| Dimensions         | Max. capacity | Cat. No.   |  |
|--------------------|---------------|------------|--|
| 693 x 105 x 815 mm | 450 kg        | 008.07.001 |  |

TCH TECHNOLOGY 2018, © Härlele U.K., Ltd 2018. Dimensional data not binding. We reserve the right to alter specifications without notice