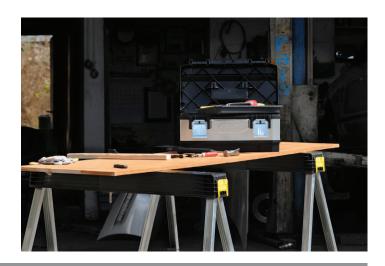

## STANLEY® fold-up sawhorse set

- > Compact size easily clicks together with latches to form twin pack
- > Handle and optional shoulder strap, light and comfortable to carry
- > Side latches to secure 2 sawhorses together
- > Combines the benefits of plastic with the sturdiness of metal
- > Aluminium legs
- > Order qty: 1 set = 2 pcs

| Dimensions          | Max. capacity | Cat. No.   |  |
|---------------------|---------------|------------|--|
| 1017 x 758 x 125 mm | 340 kg        | 008.07.000 |  |