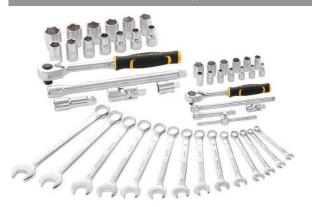

## STANLEY<sup>®</sup> FATMAX™ ratchet, socket and combination wrench set

- > 1/2" 120 Tooth ratchet with a dual pawl mechanism with a 3° increment/arc swing allows for a higher tooth count with improved strength and better access suitable for 1/2" sockets
- > Large, flush quick release button enables the easy removal of sockets
- > Low profile switch lever prevents the accidental turning of the ratchet and allows for easy, one-handed operation
- > Bi-material handle for comfort, grip and ultimate
- > Set includes 1 x 1/4" 120 tooth ratchet, 13 x 1/4" sockets, 2 x 1/4" extensions, 1 x 1/4" universal joint, 1 x 1/4" sliding t-handle, 1 x 1/2" 120 tooth ratchet, 13 x 1/2" sockets, 2 x 1/2" extensions, 1 x 1/2" universal joint, 14 x combination wrenches and 1x 1/2 3-way adapter
- > Order qty: 1 set

|                                            | Cat. No.   |  |
|--------------------------------------------|------------|--|
| Ratchet, socket and combination wrench set | 008.26.020 |  |

ICH TECHNOLOGY 2018, © Häfele U.K. Ltd 2018.