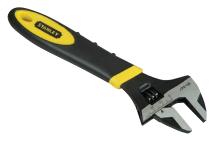

## STANLEY® adjustable wrenches

- > At ISO 6787 / DIN 3117 / ASME B 107.8M specifications
- > Use for construction, plumbing, automotive and home uses
- > Polished chrome finish for anti-corrosion protection
- > Chrome vanadium forged body
- > Phosphate finish
- > Order qty: 1 pc

| Length | Jaw span A | Cat. No.   |
|--------|------------|------------|
| 150 mm | 24 mm      | 008.29.010 |
| 200 mm | 24 mm      | 008.29.011 |
| 250 mm | 33 mm      | 008.29.012 |
| 300 mm | 39 mm      | 008.29.013 |