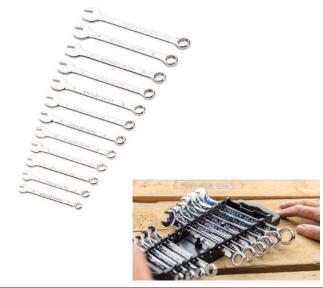

## STANLEY® combination spanner set

- > Improved access: combination wrenches with a 15° offset
- > Included storage rack: keep the wrenches tidy and in order
- > The 12 point box end with 15 degree offset doubles the access angle and creates clearance for hands or obstructions in tight work space
- > Durable construction: forged in corrosion resistant chrome vanadium steel with a high chrome finish
- > Set consists of 1 each: 8, 9, 10, 11, 12, 13, 14, 15, 16, 17, 18, and 19 mm
- > Order qty: 1 set

|                         | Cat. No.   |
|-------------------------|------------|
| Combination spanner set | 008.29.014 |