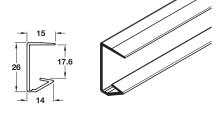

## Aluminium profile for shelves

- > Suitable for 18 mm thick wooden shelves. The aluminium profile trims the shelf to give a modern look
- > Also provides reinforcing of the shelves avoiding bending of wider shelves - fitted to the front and rear edge of the shelf
- > Easy to install, simply snaps into place
- > Cut to size
- > Aluminium
- > Order qty: 1 pc (1 pc = 4.1 m length)

## Can be used two different ways

| Finish                 | Length  | Cat. No.   |
|------------------------|---------|------------|
| Silver anodised        | 4100 mm | 126.48.921 |
| Stainless steel effect | 4100 mm | 126.48.924 |