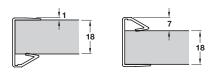

## Can be used two different ways

| Finish                 | Length  | Cat. No.   |
|------------------------|---------|------------|
| Silver anodised        | 4100 mm | 126.48.921 |
| Stainless steel effect | 4100 mm | 126.48.924 |