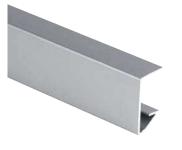

Both stylish and functional; this profile is designed to give an aesthetically pleasing look and to strengthen the shelf. Can easily be installed by just snapping into place.

## Aluminium profile for shelves

- > Suitable for 18 mm thick wooden shelves. The aluminium profile trims the shelf to give a modern look
- > Also provides reinforcing of the shelves avoiding bending of wider shelves - fitted to the front and rear edge of the shelf
- > Easy to install, simply snaps into place
- > Cut to size
- > Aluminium
- > Order qty: 1 pc (1 pc = 4.1 m length)