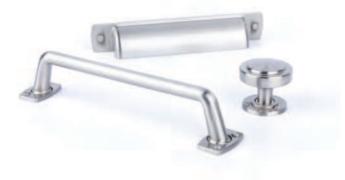

## **ROCHDALE** pull handle

> Zinc alloy

Finish

Satin nickel

> Order qty: 1 pc

> 1x 8/32 x 1" (non-metric) screw included

32 5 27 <u>[</u> <u>])</u> 22 135 154 > 2x 8/32 x 1" (non-metric) screws included > 2x 8/32 x 1" (non-metric) screws included Fixings Fixings > Zinc alloy > Zinc alloy includ included > Order qty: 1 pc > Order qty: 1 pc Cat. No. Finish Cat. No. Finish 133.50.370 133.50.142 Satin nickel Satin nickel