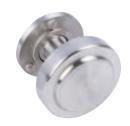

## ROCHDALE knob

Fixings included

Cat. No.

133.50.632

All handles on this page include 8/32 x 1" (non-metric) screws. If you require a different length order non-metric cut off screw Cat. No. 022.24.881 shown on page 4.253

**ROCHDALE** cup handle