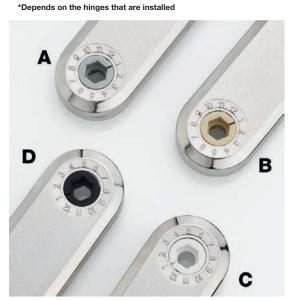

Overview of colour designation - (Adjusting screw) for differentiating the models "A", "B", "C" and "D"