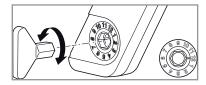

Holding power adjustment with SW10 hex key (Cat. No. 235.79.301)

Use numbers 1-8 for adjusting the holding power. Use numbers 9-12 to re-adjust flap after a certain time (if necessary).

- > Different applications possible when using Maxi flap fittings are shown from page 210
- > Ordering information for Maxi is shown on page **214**
- > Maxi accessories are shown on page 215