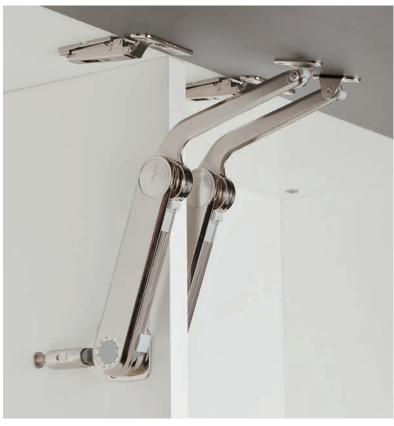

## Maxi flap fittings installation and adjustment information

Height adjustment

TCH TECHNOLOGY 2018, © Häfele U.K. Ltd 2016. Dimensional data not binding. We reserve the right to alter specifications without notice.

Side adjustment\*

Tilting angle adjustment\*

Holding power SW10 hex key

- > For flaps made of wood, glass or with aluminium
- > By changing the installation position and combining Maxi with the appropriate accessories all common applications for flaps and openings can be realised, e.g.; fronts with or without handle aluminium frame and all-glass fronts automatic opening to the end position multi-position stop (flap locks in any position) incredibly easy opening of heavy fronts, particularly wide and heavy fronts of even more than 50 kg
- > Can be used on one or both sides (depending on the size of the flap)
- > Holding power can be adjusted individually to respective flap weight

Holding power adjustment with SW10 hex key (Cat. No. 235.79.301)

Use numbers 1-8 for adjusting the holding power. Use numbers 9-12 to re-adjust flap after a certain time (if necessary).

- > Different applications possible when using Maxi flap fittings are shown from page 210
- > Ordering information for Maxi is shown on page **214**
- > Maxi accessories are shown on page 215