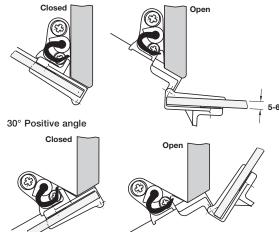

#### 30° Negative angle

# > Opening angle 210°

- > For +30° to -30° corner applications
- > For overlay doors
- > Direct fixing, no drilling necessary
- > With catch
- For glass doors up to 350 mm wide and 800 mm high, maximum door weight 4 kg
- > For 5-6 mm glass thickness
- > Zinc alloy hinge
- > One pair of hinges is suitable for mounting on either the left or the right hand side
- > For safety reasons we recommend that toughened glass be used with these hinges
- > Order fixing screws separately
- > Order qty: 1 pair