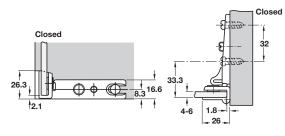

### Grass glass door hinge, for inset doors

- > Opening angle 180°
- > For inset doors
- > Direct fixing, no drilling necessary
- Sprung
- > For glass doors up to 350 mm wide and 800 mm high
- > For 4-6 mm glass thickness
- > Zinc alloy hinge
- > One pair of hinges is suitable for mounting on either the left or the right hand side
  > For safety reasons we recommend that toughened glass be used with
- these hingesOrder fixing screws separately
- > Order qty: 1 pair

1809

Finish

Nickel-plated

GRAS 25 VEAT WARRA

Cat. No.

361.84.701