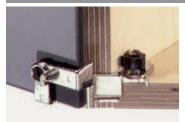

# Grass glass door hinge, for overlay doors

# > Opening angle 210°

- > For +30° to -30° corner applications
- > For overlay doors
- > Direct fixing, no drilling necessary
- > With catch
- For glass doors up to 350 mm wide and 800 mm high, maximum door weight 4 kg
- > For 5-6 mm glass thickness
- > Zinc alloy hinge
- > One pair of hinges is suitable for mounting on either the left or the right hand side
- > For safety reasons we recommend that toughened glass be used with these hinges
- > Order fixing screws separately
- > Order qty: 1 pair

210 Finish Cat. No. Nickel-plated 361.96.701