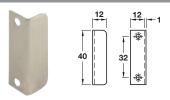

#### Strike plate/stop

| > | For inset doors |  |
|---|-----------------|--|

- > Steel
- > Order qty: Multiples of 10 pcs

| Finish        | Cat. No.   |
|---------------|------------|
| Nickel-plated | 239.41.013 |