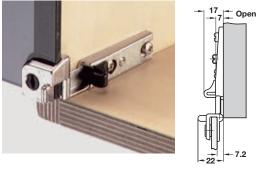

### Grass glass door hinge, for inset doors

- > Opening angle 180°
- > For inset doors
- > Direct fixing, no drilling necessary
- Sprung
- > For glass doors up to 350 mm wide and 800 mm high
- > For 4-6 mm glass thickness
- > Zinc alloy hinge
- > One pair of hinges is suitable for mounting on either the left or the right hand side
  > For safety reasons we recommend that toughened glass be used with
- these hingesOrder fixing screws separately
- > Order qty: 1 pair

1809

Finish

Nickel-plated

GRAS 25 VEAT WARRA

Cat. No.

361.84.701