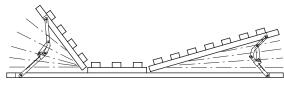

## **BED FITTINGS**

Heavy duty scissor action.

- > Ratchet adjustment allows innumerable angle combinations to be achieved through installation at the head and foot sections of the support frame
- > All scissor jacks can be used for the head or foot section.

  Lowering is achieved by lifting over the upper end position

## Application for scissor jacks ...

... for adjustable head and foot sections of mattress bases ...

... and other uses including hospital beds, massage couches, drawing boards etc.