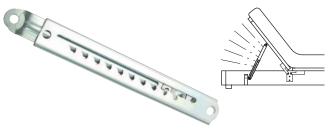

## Telescopic ratchet fitting

- > Ratchet adjustment allows innumerable angle combinations to be achieved through installation at the head and foot sections of the support frame
- 10 adjusting positions
- > Steel

Fini Blu

> Order qty: 1 pc

| Finish | Cat. No.   |
|--------|------------|
| Silver | 274.06.913 |
|        |            |

PAGE AMENDED

TOH DESIGN 2020, © Häfele U.K. Ltd 2020. Dimensional data not binding. We reserve the right to alter specifications without notice