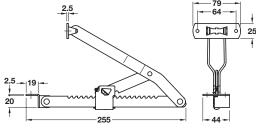

## Telescopic ratchet fitting

- > Ratchet adjustment allows innumerable angle combinations to be achieved through installation at the head and foot sections of the support frame
- 10 adjusting positions
- > Steel

Fini Blu

> Order qty: 1 pc

| Finish | Cat. No.   |
|--------|------------|
| Silver | 274.06.913 |
|        |            |

PAGE AMENDED

TOH DESIGN 2020, © Häfele U.K. Ltd 2020. Dimensional data not binding. We reserve the right to alter specifications without notice