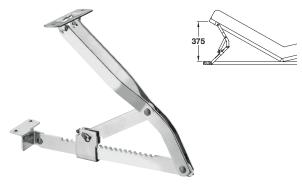

## Scissor jack

- > Unhanded design
- > Raising height: max. 375 mm in 19 stages
- > Complete with mounting plates
- > Steel
- > Order fixing screws separately
- > Order qty: 1 pc

| ish                | Cat. No.   |
|--------------------|------------|
| ue zinc galvanized | 274.01.930 |