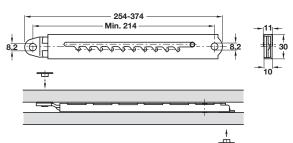

## Scissor jack

- > Unhanded design
- > Raising height: max. 375 mm in 19 stages
- > Complete with mounting plates
- > Steel
- > Order fixing screws separately
- > Order qty: 1 pc

| ish                | Cat. No.   |
|--------------------|------------|
| ue zinc galvanized | 274.01.930 |