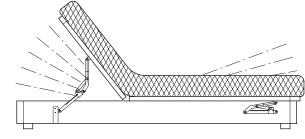

## Application for scissor jacks ...

... for adjustable head and foot sections of mattress bases ...

... and other uses including hospital beds, massage couches, drawing boards etc.