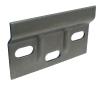

## Concealed bracket, with embedded bracket and screw hook set

- > For use with screw hook included
- > Adjustable coupling for fastening panels and mirrors
- > A through hole from the top end panel allows you to adjust the bracket and get the panel perfectly level
- > Enables panels to be adjusted, removed and secured again with extreme ease
- > Load carrying capacity 40 kg per hanger when used with the screw hook
- > Nylon box with steel hooks
- > Order qty: 1 set

| Finish | Cat. No.   |
|--------|------------|
| Black  | 291.04.312 |