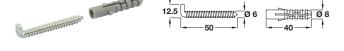

## Concealed bracket, with embedded bracket and screw hook set

- > For use with screw hook included
- > Adjustable coupling for fastening panels and mirrors
- > A through hole from the top end panel allows you to adjust the bracket and get the panel perfectly level
- > Enables panels to be adjusted, removed and secured again with extreme ease
- > Load carrying capacity 40 kg per hanger when used with the screw hook
- > Nylon box with steel hooks
- > Order qty: 1 set

| Finish | Cat. No.   |
|--------|------------|
| Black  | 291.04.312 |