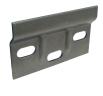

## Wall plate

- > For use with concealed brackets
- > Bright steel
- > Order qty: Multiples of 100 pcs

| Plate thickness | Cat. No.   |
|-----------------|------------|
| 2 mm            | 290.08.921 |