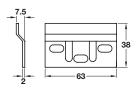

## Wall plate

- > For use with concealed brackets
- > Bright steel
- > Order qty: Multiples of 100 pcs

| Plate thickness | Cat. No.   |
|-----------------|------------|
| 2 mm            | 290.08.921 |

## Wall plate

- > For use with concealed brackets
- > Bright steel
- > Order qty: 1 pc

| FIXINGS  |
|----------|
| REQUIRED |
|          |
|          |
| HOSPA    |
| Ø 3.5    |
|          |

| Plate thickness | Cat. No.   |
|-----------------|------------|
| 2 mm            | 290.08.925 |