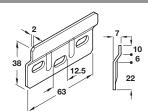

## Wall plate

- > For use with concealed brackets
- > Bright steel
- > Order qty: 1 pc

| FIXINGS  |
|----------|
| REQUIRED |
|          |
|          |
| HOSPA    |
| Ø 3.5    |
|          |

| Plate thickness | Cat. No.   |
|-----------------|------------|
| 2 mm            | 290.08.925 |