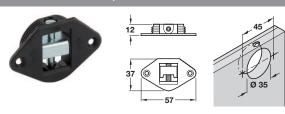

## Concealed bracket, with embedded bracket and screw hook set

- > For use with screw hook included
- > Adjustable coupling for fastening panels and mirrors
- > A through hole from the top end panel allows you to adjust the bracket and get the panel perfectly level
- > Enables panels to be adjusted, removed and secured again with extreme ease
- > Load carrying capacity 40 kg per hanger when used with the screw hook
- > Nylon box with steel hooks
- > Order qty: 1 set

| Finish | Cat. No.   |
|--------|------------|
| Black  | 291.04.312 |