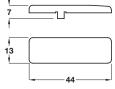

## Hinge arm cover plate

TCH TECHNOLOGY 2018, @ Häfele U.K. Ltd 2018. Dimensional data not binding. We reserve the right to alter specifications without notice.

- > Suitable for hinge arm
- > Only suitable for Smuso half overlay and inset hinges
- > Nickel-plated steel
- > Order qty: 1 pc