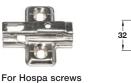

FIXINGS REQUIRED

HOSPA Ø 3.5

Hospa screw

311.70.610

311.70.612

311.70.614

# Super compact flanges cruciform mounting plate

32

37-

For Hospa screws

With pre-mounted Euro screws

> For Smuso quick fixing systems

> Nickel-plated steel

> Order gty: 1 pc