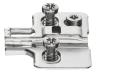

# MOUNTING PLATES FOR HÄFELE QUICK FIXING HINGES

Häfele quick fixing hinges are shown on pages 107A-B

## Cruciform mounting plate

27

32

37

Information on mounting plate adjustment is shown on page 15