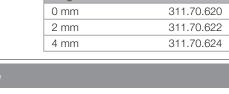

| order qty. i po | Fixings<br>included    | Fixings<br>Recultred<br>HOSPA<br>Ø 3.5 |
|-----------------|------------------------|----------------------------------------|
| Height          | Pre-mounted Euro screw | Hospa screw                            |
| 0 mm            | 311.71.510             | 311.71.500                             |
| 2 mm            | 311.71.512             | 311.71.502                             |
| 4 mm            | 311.71.514             | 311.71.504                             |