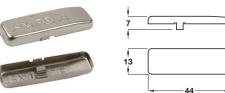

#### Hinge arm cover plate

# > Suitable for hinge arm

- > Only suitable for Smuso full overlay hinges
- > Nickel-plated steel
- > Order qty: 1 pc

Finish

Hafele

Cat. No.

311.91.520

Cat. No.

311.91.522