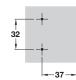

## Cruciform mounting plate

27

32

37

Information on mounting plate adjustment is shown on page 15

# Super compact flanges cruciform mounting plate

32

37-

For Hospa screws

With pre-mounted Euro screws

> For Smuso quick fixing systems

> Nickel-plated steel

> Order gty: 1 pc