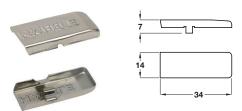

#### Hinge arm cover plate

# > Suitable for hinge arm

- > Only suitable for Smuso full overlay hinges
- > Nickel-plated steel
- > Order qty: 1 pc

Finish

Hafele

Cat. No.

311.91.520

Cat. No.

311.91.522

## Hinge arm cover plate

TCH TECHNOLOGY 2018, @ Häfele U.K. Ltd 2018. Dimensional data not binding. We reserve the right to alter specifications without notice.

- > Suitable for hinge arm
- > Only suitable for Smuso half overlay and inset hinges
- > Nickel-plated steel
- > Order qty: 1 pc