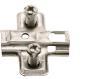

Fixings

ncluded

Pre-mounted Euro screws

V

> Two part plate with ± 2 mm height adjustment

- > One part plate with ± 2 mm height adjustment
- > Nickel-plated steel
- > Order fixing screws separately for Hospa screw fixing versions
- > Order atv: 1 pc