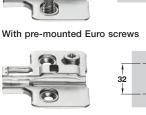

# Super compact flanges cruciform mounting plate

32

37-

For Hospa screws

With pre-mounted Euro screws

> For Smuso quick fixing systems

> Nickel-plated steel

> Order gty: 1 pc