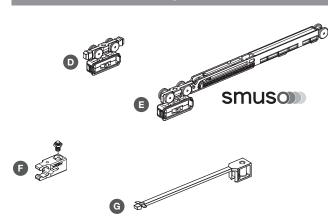

## Slido Classic 20 VF C fitting set for 1 door

- > Fitting set includes:
- C Mounting plate, for screw fixing, zinc plated zinc alloy
- D Running gear, with friction bearing, for screw fixing, grey plasticE Running gear, with soft and self closing mechanism and friction bearing, for screw fixing, grey plastic
- F Clip-in door stopper, for top track, grey plastic
- G Door stopper, for soft and self closing mechanism, for top track, grey plastic
- H Bottom guide, screw fixing, grey plastic
- I Inspection support, grey plastic
- J Mounting aid, for track installation, red plastic
- > Order qty: 1 set

|                              |                    |                 | - <b>-</b> |
|------------------------------|--------------------|-----------------|------------|
| Fitting set for 1 door       | without soft close | with soft close |            |
| C Mounting plate             | 2 pcs              | 2 pcs           |            |
| D Running gear               | 2 pcs              | 1 pc            |            |
| E Running gear, soft close   | -                  | 1 pc            |            |
| F Clip in door stopper       | 2 pcs              | 1 pc            |            |
| G Door stopper, for soft clo | se -               | 1 pc            |            |
| H Bottom guide               | 2 pcs              | 2 pcs           |            |
| I Inspection support         | 1 pc               | -               |            |
| J Mounting aid               | 1 pc               | 1 pc            |            |
| Cat. No.                     | 402.33.029         | 402.33.030      |            |
| Additional items             |                    |                 |            |
| E Running gear, soft close   |                    | 402.30.125      |            |
| G Door stopper, for soft clo | se -               | 402.30.321      |            |
|                              |                    |                 |            |