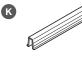

## Slido Classic bottom guide track

- > For press fitting and gluing into 6 mm groove
- > Ribbed, grey plastic
- > Order qty: 1 pc

| Length                      | 2.5 m      | 3.5 m      |  |
|-----------------------------|------------|------------|--|
| K Single bottom guide track | 402.30.802 | 402.30.803 |  |