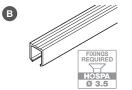

## > Order groove mounting or screw fixing track as required

- > For min 19 mm board thickness
- A Single top track, for 16 mm groove, bright aluminium
- B Single top track, for screw fixing, silver coloured anodised aluminium
- > Order qty: 1 pc

|                                  |            | 10<br>YEARS |
|----------------------------------|------------|-------------|
| Length                           | 2.5 m      | 3.5 m       |
| A Single track, groove mounted   | 402.33.642 | 402.33.643  |
| B Single top track, screw fixing | 402.30.642 | 402.30.643  |