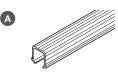

## > Order groove mounting or screw fixing track as required

- > For min 19 mm board thickness
- A Single top track, for 16 mm groove, bright aluminium
- B Single top track, for screw fixing, silver coloured anodised aluminium
- > Order qty: 1 pc

|                                  |            | 10<br>YEARS |
|----------------------------------|------------|-------------|
| Length                           | 2.5 m      | 3.5 m       |
| A Single track, groove mounted   | 402.33.642 | 402.33.643  |
| B Single top track, screw fixing | 402.30.642 | 402.30.643  |