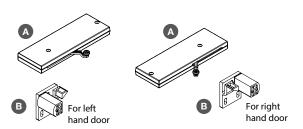

## EKU Combino 35 soft closing system fitting set and cover cap set

- A Soft close system, for left and right hand doors, screw fixing to underside of cabinet at top,  $20 \times 26 \times 311$  mm, light grey plastic
- B Followers, for left and right hand doors, hold self closing roller in place, 42 mm height, light grey plastic
- > Supplementary item:
- C Adaptor set, comprises 1 pair brackets with fixings, galvanized steel
- > Order qty: 1 set (order 1 set per 2 door application)

| Item                  | For 2 doors |
|-----------------------|-------------|
| A Soft closing system | 1 pair      |
| B Followers           | 1 pair      |
| Cat. No.              | 405.10.005  |
| Supplementary items   | For 2 doors |
| C Adaptor set         | 405.10.092  |