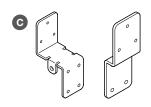

## EKU Combino 35 soft closing system fitting set and cover cap set

- A Soft close system, for left and right hand doors, screw fixing to underside of cabinet at top,  $20 \times 26 \times 311$  mm, light grey plastic
- B Followers, for left and right hand doors, hold self closing roller in place, 42 mm height, light grey plastic
- > Supplementary item:
- C Adaptor set, comprises 1 pair brackets with fixings, galvanized steel
- > Order qty: 1 set (order 1 set per 2 door application)

| Item                  | For 2 doors |
|-----------------------|-------------|
| A Soft closing system | 1 pair      |
| B Followers           | 1 pair      |
| Cat. No.              | 405.10.005  |
| Supplementary items   | For 2 doors |
| C Adaptor set         | 405.10.092  |