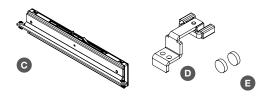

## EKU Combino 65 H FS ol soft closing system fitting set, for 2 or 3 doors

- > Soft close set includes:
- A Soft close fittings for left and right hand doors
- B Activator for soft close, grey plastic
- Order qty: 1 set (order 2 sets for soft closing in opening and closing direction)
- > Soft close set for centre door includes:
- C Soft close fitting for centre door
- D Activator for soft close
- E Rubber buffer, transparent plastic
- > Order qty: 1 set
- > Order soft close for guide separately recommended from a door ratio bigger than 1:3, can only be used with a soft close:
- F Soft close fitting for guide
- > Order qty: 1 set

| Soft closing set           | For 2 or 3 doors |
|----------------------------|------------------|
| A Soft closing system      | 1 pair           |
| B Activator                | 2 pcs            |
| Cat. No.                   | 405.11.326       |
| Soft close for centre door | For 3 doors      |
| C Soft close               | 1 pc             |
| D Activator                | 1 pc             |
| E Rubber buffer            | 2 pcs            |
| Cat. No.                   | 405.11.327       |
| Supplementary items        |                  |
| F Soft close for guide     | 405.11.331       |
|                            |                  |