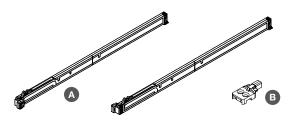

## EKU Combino 65 H FS ol soft closing system fitting set, for 2 or 3 doors

- > Soft close set includes:
- A Soft close fittings for left and right hand doors
- B Activator for soft close, grey plastic
- Order qty: 1 set (order 2 sets for soft closing in opening and closing direction)
- > Soft close set for centre door includes:
- C Soft close fitting for centre door
- D Activator for soft close
- E Rubber buffer, transparent plastic
- > Order qty: 1 set
- > Order soft close for guide separately recommended from a door ratio bigger than 1:3, can only be used with a soft close:
- F Soft close fitting for guide
- > Order qty: 1 set

| Soft closing set           | For 2 or 3 doors |
|----------------------------|------------------|
| A Soft closing system      | 1 pair           |
| B Activator                | 2 pcs            |
| Cat. No.                   | 405.11.326       |
| Soft close for centre door | For 3 doors      |
| C Soft close               | 1 pc             |
| D Activator                | 1 pc             |
| E Rubber buffer            | 2 pcs            |
| Cat. No.                   | 405.11.327       |
| Supplementary items        |                  |
| F Soft close for guide     | 405.11.331       |
|                            |                  |