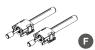

## EKU Combino 65 H FS ol soft closing system fitting set, for 2 or 3 doors

- > Soft close set includes:
- A Soft close fittings for left and right hand doors
- B Activator for soft close, grey plastic
- Order qty: 1 set (order 2 sets for soft closing in opening and closing direction)
- > Soft close set for centre door includes:
- C Soft close fitting for centre door
- D Activator for soft close
- E Rubber buffer, transparent plastic
- > Order qty: 1 set
- > Order soft close for guide separately recommended from a door ratio bigger than 1:3, can only be used with a soft close:
- F Soft close fitting for guide
- > Order qty: 1 set

## EKU Combino 80 H FS ol soft closing system fitting set, for 2 or 3 doors

- > Soft close set includes:
- A Soft close fittings for left and right hand doors
- B Activator for soft close, grey plastic
- F Soft close fitting for guide recommended from a door ratio bigger than 1:3, can only be used with a soft close
- G Soft close for 3 doors, up to 80 kg
- H End stop, for inner door, in opening direction, zinc plated steel
- > Order qty: 1 set
- > Soft close set for centre door includes:
- C Soft close fitting for centre door
- D Activator for soft close
- E Rubber buffer, transparent plastic
- > Order qty: 1 set

| Soft closing set                    | For 2 doors | For 3 doors |  |
|-------------------------------------|-------------|-------------|--|
| A Soft closing, left and right hand | d 1 pair    | 1 pair      |  |
| B Activator                         | 4 pcs       | 6 pcs       |  |
| F Soft close for guide              | 4 pcs       | 4 pcs       |  |
| G Soft close, with 3 doors          | -           | 2 pcs       |  |
| H End stop, inner door              | -           | 2 pcs       |  |
| Cat. No.                            | 405.11.329  | 405.11.330  |  |
| Soft close for centre door          |             | For 3 doors |  |
| C Soft close                        |             | 1 pc        |  |
| D Activator                         |             | 1 pc        |  |
| E Rubber buffer                     |             | 2 pcs       |  |
| Cat. No.                            |             | 405.11.327  |  |
|                                     |             |             |  |