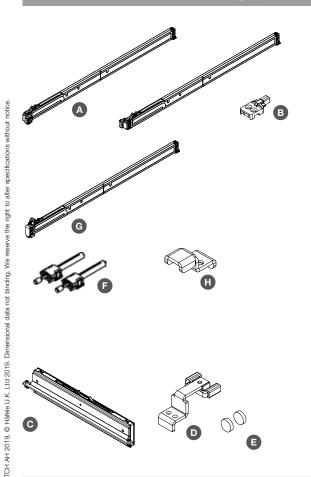

## EKU Combino 80 H FS ol soft closing system fitting set, for 2 or 3 doors

- > Soft close set includes:
- A Soft close fittings for left and right hand doors
- B Activator for soft close, grey plastic
- F Soft close fitting for guide recommended from a door ratio bigger than 1:3, can only be used with a soft close
- G Soft close for 3 doors, up to 80 kg
- H End stop, for inner door, in opening direction, zinc plated steel
- > Order qty: 1 set
- > Soft close set for centre door includes:
- C Soft close fitting for centre door
- D Activator for soft close
- E Rubber buffer, transparent plastic
- > Order qty: 1 set

| Soft closing set                    | For 2 doors | For 3 doors |  |
|-------------------------------------|-------------|-------------|--|
| A Soft closing, left and right hand | d 1 pair    | 1 pair      |  |
| B Activator                         | 4 pcs       | 6 pcs       |  |
| F Soft close for guide              | 4 pcs       | 4 pcs       |  |
| G Soft close, with 3 doors          | -           | 2 pcs       |  |
| H End stop, inner door              | -           | 2 pcs       |  |
| Cat. No.                            | 405.11.329  | 405.11.330  |  |
| Soft close for centre door          |             | For 3 doors |  |
| C Soft close                        |             | 1 pc        |  |
| D Activator                         |             | 1 pc        |  |
| E Rubber buffer                     |             | 2 pcs       |  |
| Cat. No.                            |             | 405.11.327  |  |
|                                     |             |             |  |