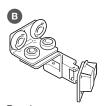

## Slido Fold 25/50 VF fitting sets

Running gear with 1 hinge for 25 kg left door

Running gear with 1 hinge for 25 kg right door

Running gear with 2 hinges for 50 kg right door

- > Fitting set includes (see table below):
- B Running gear with 1 concealed hinge for left door (25 kg) or running gear with 2 concealed hinges for left door (50 kg)
- C Running gear with 1 concealed hinge for right door (25 kg) or running gear with 2 concealed hinges for right door (50 kg)
- D Panel to panel hinge
- E Adjustable concealed hinge
- F Cover cap, white
- > Order qty: 1 set