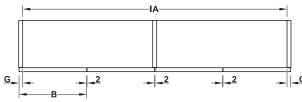

#### Calculation of door width

Tracks, fixing materials and concealed hinges for side attachment are not included in the fitting sets. Please order separately

Installation dimensions

**-29** 

0

requirement <u> 60+T</u>

Space

B = door width G = door overlap

on cabinet side panel IA = internal cabinet width

T = door thickness

the right to alter Häfele U.K. Ltd 2019. Dimensional data not binding. We I TCH AH 2019, ◎