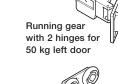

## Slido Fold 25/50 VF fitting sets

Running gear with 1 hinge for 25 kg left door

Running gear with 1 hinge for 25 kg right door

Running gear with 2 hinges for 50 kg right door

- > Fitting set includes (see table below):
- B Running gear with 1 concealed hinge for left door (25 kg) or running gear with 2 concealed hinges for left door (50 kg)
- C Running gear with 1 concealed hinge for right door (25 kg) or running gear with 2 concealed hinges for right door (50 kg)
- D Panel to panel hinge
- E Adjustable concealed hinge
- F Cover cap, white
- > Order qty: 1 set