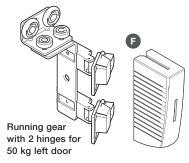

## Slido Fold 25/50 VF fitting sets

Running gear with 1 hinge for 25 kg left door

Running gear with 1 hinge for 25 kg right door

Running gear with 2 hinges for 50 kg right door

- > Fitting set includes (see table below):
- B Running gear with 1 concealed hinge for left door (25 kg) or running gear with 2 concealed hinges for left door (50 kg)
- C Running gear with 1 concealed hinge for right door (25 kg) or running gear with 2 concealed hinges for right door (50 kg)
- D Panel to panel hinge
- E Adjustable concealed hinge
- F Cover cap, white
- > Order qty: 1 set

TCH AH 2019, © Häfele U.K. Ltd 2019. Dimensional data not binding. We reserve the right to alter specifications without notice.

| Version/Mounting                                          | Includes                                                                     | 25 kg      | 50 kg      |  |
|-----------------------------------------------------------|------------------------------------------------------------------------------|------------|------------|--|
| With standard panel to panel hinge without cover cap      |                                                                              |            |            |  |
| Left                                                      | 1x B running gear, 4x D panel to panel hinges                                | 409.36.032 | 409.36.034 |  |
| Right                                                     | 1x C running gear, 4x D panel to panel hinges                                | 409.36.033 | 409.36.035 |  |
| Left and right as set                                     | 1x B running gear, 1x C running gear, 8x D panel to panel hinges             | 409.36.036 | 409.36.037 |  |
| With adjustable panel to panel hinge without cover cap    |                                                                              |            |            |  |
| Left                                                      | 1x B running gear, 4x E adjustable hinges                                    | 409.36.038 | 409.36.040 |  |
| Right                                                     | 1x C running gear, 4x E adjustable hinges                                    | 409.36.039 | 409.36.041 |  |
| Left and right as set                                     | 1x B running gear, 1x C running gear, 8x E adjustable hinges                 | 409.36.042 | 409.36.043 |  |
| With adjustable panel to panel hinge with white cover cap |                                                                              |            |            |  |
| Left                                                      | 1x B running gear, 4x E adjustable hinges, 1x F cover cap                    | 409.36.044 | 409.36.046 |  |
| Right                                                     | 1x C running gear, 4x E adjustable hinges, 1x F cover cap                    | 409.36.045 | 409.36.047 |  |
| Left and right as set                                     | 1x B running gear, 1x C running gear, 8x E adjustable hinges, 2x F cover cap | 409.36.048 | 409.36.049 |  |