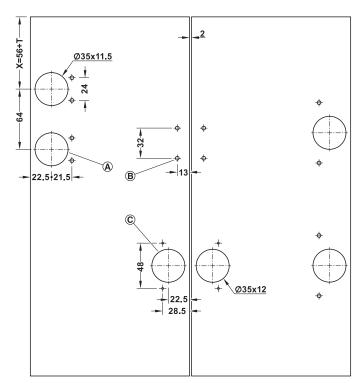

### **Drilling pattern for door**

- A Drill hole not required for the 25 kg version
- With standard panel to panel hinge
- C With adjustable panel to panel hinge