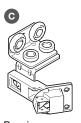

## Slido Fold 25/50 VF fitting sets

Running gear with 1 hinge for 25 kg left door

Running gear with 1 hinge for 25 kg right door

Running gear with 2 hinges for 50 kg right door

- > Fitting set includes (see table below):
- B Running gear with 1 concealed hinge for left door (25 kg) or running gear with 2 concealed hinges for left door (50 kg)
- C Running gear with 1 concealed hinge for right door (25 kg) or running gear with 2 concealed hinges for right door (50 kg)
- D Panel to panel hinge
- E Adjustable concealed hinge
- F Cover cap, white
- > Order qty: 1 set