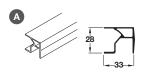

### Slido Fold 25/50 VF tracks

- > Screw fixing
- > Silver coloured anodised aluminium
- > Order qty: 1 pc

| Length | Cat. No.   |
|--------|------------|
| 1.5 m  | 409.31.601 |
| 2.5 m  | 409.31.605 |