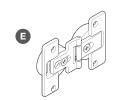

## Slido Fold 25/50 VF fitting sets

Running gear with 1 hinge for 25 kg left door

Running gear with 1 hinge for 25 kg right door

Running gear with 2 hinges for 50 kg right door

- > Fitting set includes (see table below):
- B Running gear with 1 concealed hinge for left door (25 kg) or running gear with 2 concealed hinges for left door (50 kg)
- C Running gear with 1 concealed hinge for right door (25 kg) or running gear with 2 concealed hinges for right door (50 kg)
- D Panel to panel hinge
- E Adjustable concealed hinge
- F Cover cap, white
- > Order qty: 1 set