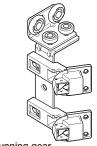

## Slido Fold 25/50 VF fitting sets

Running gear with 1 hinge for 25 kg left door

Running gear with 1 hinge for 25 kg right door

Running gear with 2 hinges for 50 kg right door

- > Fitting set includes (see table below):
- B Running gear with 1 concealed hinge for left door (25 kg) or running gear with 2 concealed hinges for left door (50 kg)
- C Running gear with 1 concealed hinge for right door (25 kg) or running gear with 2 concealed hinges for right door (50 kg)
- D Panel to panel hinge
- E Adjustable concealed hinge
- F Cover cap, white
- > Order qty: 1 set