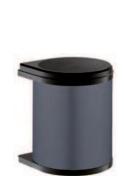

#### Hailo Mono waste bins

Stainless steel

Dark grey

- > Suitable for 400 mm overlay hinged door cabinets
- > Installed height with lid open:
- 385 mm (12 litres), 455 mm (15 litres)
- > Installed width x depth: 360 x 304 mm
- > For side wall mounting, with door follower
- > Can be mounted left or right handed
- > Lid opens with opening of cabinet door
- > Stainless steel housing with black plastic mounting components, trims and lid or dark grey housing, plastic mounting components, trims and lid. Black plastic inner bin
- > Order qty: 1 pc

|                | 2 Year Side<br>Warranty Mounti | ng Unhanded 400 | * Fixings<br>included |
|----------------|--------------------------------|-----------------|-----------------------|
| Total capacity | Bins included                  | Stainless steel | Dark grey             |
| 12 litres      | 1x 12 litres*                  | 502.12.032      | -                     |
| 15 litres      | 1x 15 litres                   | 502.12.041      | 502.12.529            |