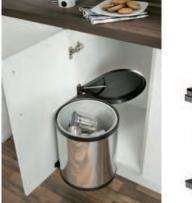

#### Hailo Big Box waste bin

### > Suitable for 400 mm hinged door cabinets

- > Installed height x width x depth: 526 x 360 x 305 mm
- > For side wall mounting, with door follower
- > Can be mounted left or right handed
- > With spring-loaded lid lifting mechanism, the lid automatically remains in the cabinet when the door is opened
- > Stainless steel housing with dark brown plastic/aluminium lid and powder coated metal mounting components. Black plastic inner bin
- > Order qty: 1 pc