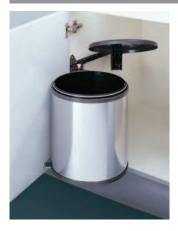

### > Suitable for 400 mm hinged door cabinets

- > Installed height x width x depth: 526 x 360 x 305 mm
- > For side wall mounting, with door follower
- > Can be mounted left or right handed
- > With spring-loaded lid lifting mechanism, the lid automatically remains in the cabinet when the door is opened
- > Stainless steel housing with dark brown plastic/aluminium lid and powder coated metal mounting components. Black plastic inner bin
- > Order qty: 1 pc