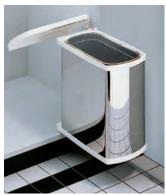

## Hailo Uno/Duo waste bins

Uno with 1 bin

- Duo with 2 bins

- > Suitable for 450 mm hinged door cabinets
- > Installed height x width x depth: 412 x 203 x 389 mm
- > For side wall mounting, with door follower
- > Can be mounted left or right handed
- > Designed to be withdrawn from the cabinet whilst the lid lifts and remains in the cabinet
- > Makes maximum use of the cabinet width, thus allowing space at the back of the cabinet for waste pipes
- > Stainless steel housing and white plastic base, rim and lid, light grey plastic inner bins
- > Order qty: 1 pc