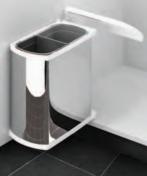

## Hailo Uno/Duo waste bins

Uno with 1 bin

- Duo with 2 bins

- > Suitable for 450 mm hinged door cabinets
- > Installed height x width x depth: 412 x 203 x 389 mm
- > For side wall mounting, with door follower
- > Can be mounted left or right handed
- > Designed to be withdrawn from the cabinet whilst the lid lifts and remains in the cabinet
- > Makes maximum use of the cabinet width, thus allowing space at the back of the cabinet for waste pipes
- > Stainless steel housing and white plastic base, rim and lid, light grey plastic inner bins
- > Order qty: 1 pc