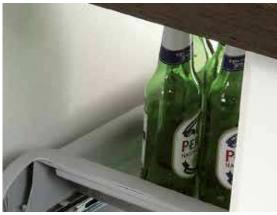

## CITY PULL OUT WASTE BINS

City waste bins combine the functional and aesthetic, incorporating a top shelf, lift up flap and a neat appearance when closed.

- > The bin housing incorporates its own runners and is secured to the cabinet floor
- > One bin lid includes washable anti-odour filter Lift up flap for discarding small sized waste
- > Total system capacity: 24 to 48 litres

Storage area within bin lid