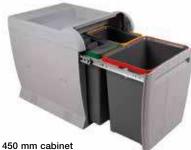

| For cabinet width | Bins included      | Cat. No.   |
|-------------------|--------------------|------------|
| Min. 400 mm       | 2x 12 litres       | 502.13.402 |
| Min. 450 mm       | 2x 8, 1x 18 litres | 502.13.403 |
| Min. 600 mm       | 4x 12 litres       | 502.13.406 |