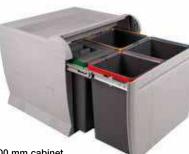

| For cabinet width | Bins included      | Cat. No.   |
|-------------------|--------------------|------------|
| Min. 400 mm       | 2x 12 litres       | 502.13.402 |
| Min. 450 mm       | 2x 8, 1x 18 litres | 502.13.403 |
| Min. 600 mm       | 4x 12 litres       | 502.13.406 |