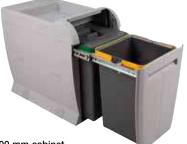

## City pull out waste bins

400 mm cabinet

PAGE CREATED 06.08.20

- > Light grey plastic housing and front panel, dark grey bins with galvanized steel runners and 1 dark grey plastic bin lid with washable anti-odour filter, coloured bin handles
- > Order qty: 1 pc

| For cabinet width | Bins included      | Cat. No.   |
|-------------------|--------------------|------------|
| Min. 400 mm       | 2x 12 litres       | 502.13.402 |
| Min. 450 mm       | 2x 8, 1x 18 litres | 502.13.403 |
| Min. 600 mm       | 4x 12 litres       | 502.13.406 |