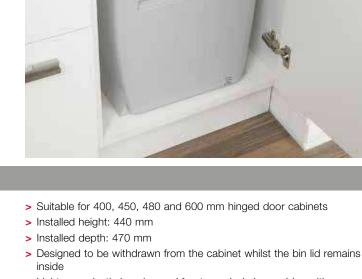

## CITY PULL OUT WASTE BINS

City waste bins combine the functional and aesthetic, incorporating a top shelf, lift up flap and a neat appearance when closed.

- > The bin housing incorporates its own runners and is secured to the cabinet floor
- > One bin lid includes washable anti-odour filter Lift up flap for discarding small sized waste
- > Total system capacity: 24 to 48 litres

## City pull out waste bins

400 mm cabinet

PAGE CREATED 06.08.20

- > Light grey plastic housing and front panel, dark grey bins with galvanized steel runners and 1 dark grey plastic bin lid with washable anti-odour filter, coloured bin handles
- > Order qty: 1 pc