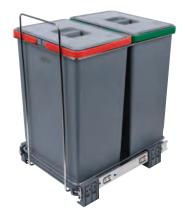

## ECOFILL PULL OUT WASTE BIN

## Ecofil waste bin

- > Suitable for min. 400 mm hinged door cabinets
- > The bin housing frame incorporates its own runners and is secured to the cabinet floor
- > Installed height: 515 mm
- > Installed depth: 456 mm
- > Installed width: 310 mm
- > Chrome-plated steel bin holder and runners, dark grey plastic mounting components and bins, coloured handles
- > Order qty: 1 pc

| For cabinet width | Total capacity | Bins included | Cat. No.   |
|-------------------|----------------|---------------|------------|
| Min. 400 mm       | 48 litres      | 2x 24 litres  | 502.13.442 |