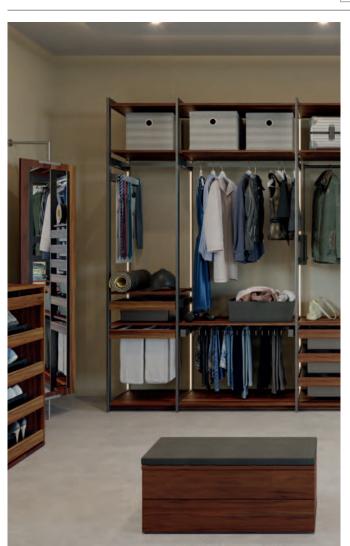

## HÄFELE DRESSCODE BEDROOM STORAGE

Optimised wardrobe solutions with stylish design.

All components of Häfele Dresscode can be installed in an existing wardrobe or in an aluminium frame system you can assemble yourself. This results in an attractive variety of options in the look and organisation.

Shown in Section 2 from page 2.6.