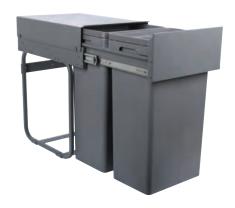

## WASTE BOSS DUO PULL OUT WASTE BIN

Waste Boss Duo is a pull out waste bin suitable for min. 400 mm wide cabinets, making maximum use of the space with a generous total capacity of 64 litres. The housing is made of metal to ensure a strong supporting structure.

- > The bin housing incorporates its own over extension runners and is secured to the cabinet floor
- > Easy to install, base mounted
- Metal lic
- > Bins equipped with two handles each
- > Anthracite grey finish
- > Total system capacity: 64 litres 2x 32 litres

## Waste Boss duo pull out bin, min. 400 mm

- > Suitable for min. 400 mm hinged door cabinets
- > For base mounting in cabinets
- > Installed height: 562 mm
- > Installed depth: 483 mm
- > Installed width: 337 mm
- > Over extension runners, load capacity 25 kg evenly distributed
- > Designed to be withdrawn from the cabinet whilst the lid remains inside
- > Order qty: 1 pc