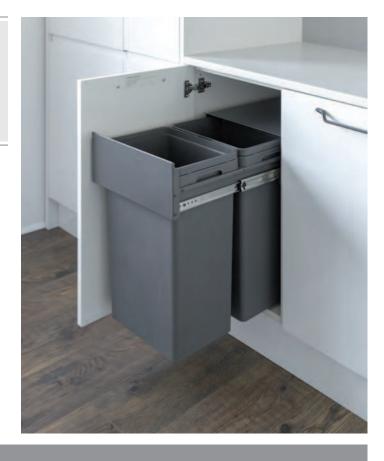

## WASTE BOSS DUO PULL OUT WASTE BIN

Waste Boss Duo is a pull out waste bin suitable for min. 400 mm wide cabinets, making maximum use of the space with a generous total capacity of 64 litres. The housing is made of metal to ensure a strong supporting structure.

- > The bin housing incorporates its own over extension runners and is secured to the cabinet floor
- > Easy to install, base mounted
- Metal lic
- > Bins equipped with two handles each
- > Anthracite grey finish
- > Total system capacity: 64 litres 2x 32 litres

## Waste Boss duo pull out bin, min. 400 mm

- > Suitable for min. 400 mm hinged door cabinets
- > For base mounting in cabinets
- > Installed height: 562 mm
- > Installed depth: 483 mm
- > Installed width: 337 mm
- > Over extension runners, load capacity 25 kg evenly distributed
- > Designed to be withdrawn from the cabinet whilst the lid remains inside
- > Order qty: 1 pc