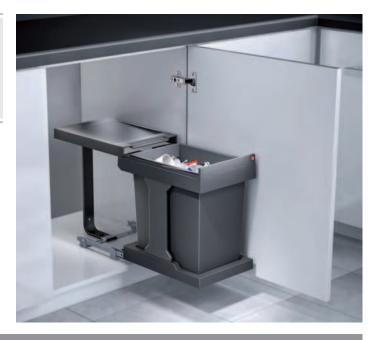

## HAILO SOLO PULL OUT WASTE BINS

Single waste bin in dark grey finish.

- > Designed to be withdrawn from the cabinet whilst the lid lifts and remains inside
- > Manual pull out

1

Kitchen Fittings and Accessories: Waste Bins

- No shelf required; the bin incorporates its own runners and platform
- > Total system capacity: 20 litres

## Solo pull out waste bins

- > Suitable for use in min. 300 mm hinged door cabinets
- > Installed height: 396 mm
- > Installed depth: 427 mm
- Installed width: 245 mm
- Epoxy coated steel bin frame holder and lid support. Steel mounting components and runners. Plastic bin, bin frame and lid
- > Order qty: 1 pc