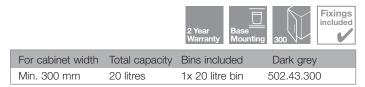

- No shelf required; the bin incorporates its own runners and platform
- > Total system capacity: 20 litres

## Solo pull out waste bins

- > Suitable for use in min. 300 mm hinged door cabinets
- > Installed height: 396 mm
- > Installed depth: 427 mm
- Installed width: 245 mm
- Epoxy coated steel bin frame holder and lid support. Steel mounting components and runners. Plastic bin, bin frame and lid
- > Order qty: 1 pc