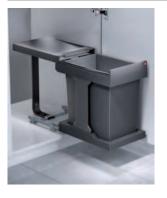

## HAILO SOLO PULL OUT WASTE BINS

Single waste bin in dark grey finish.

- > Designed to be withdrawn from the cabinet whilst the lid lifts and remains inside
- > Manual pull out

1

Kitchen Fittings and Accessories: Waste Bins

- No shelf required; the bin incorporates its own runners and platform
- > Total system capacity: 20 litres

## Solo pull out waste bins

- > Suitable for use in min. 300 mm hinged door cabinets
- > Installed height: 396 mm
- > Installed depth: 427 mm
- Installed width: 245 mm
- Epoxy coated steel bin frame holder and lid support. Steel mounting components and runners. Plastic bin, bin frame and lid
- > Order qty: 1 pc