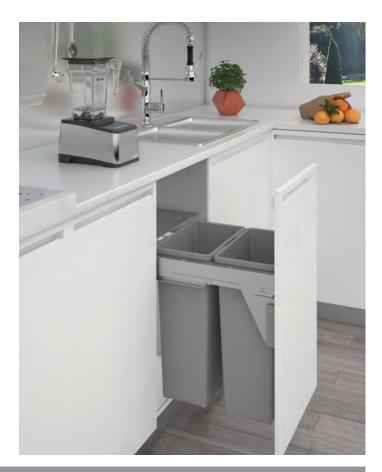

## STANTO PULL OUT WASTE BIN

A complete waste bin system with automatic closure and soft closing, full extension runners.

- > System includes its own runners for side fixing to cabinets and door front
  > Automatic closure and soft closing mechanism
  - Full extension covered runners
  - Total system capacity: 48 to 70 litres

600 mm cabinet, anthracite

Stanto pull out waste bin

400 mm cabinet

500 mm cabinet

450 mm cabinet

600 mm cabinet

- > Suitable for 400, 450, 500 or 600 mm cabinets
- > Min. installed depth: 489 mm
- > Min. installed height: see table below
- Designed to be withdrawn from the cabinet whilst the lid remains inside for use as a shelf
- > 3D adjustment front door bracket
- > Removable plastic buckets with handles
- Metal powder coated steel side panels, lid, frame housing and mounting components and plastic bins
- > Order qty: 1 pc