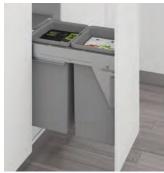

## STANTO PULL OUT WASTE BIN

A complete waste bin system with automatic closure and soft closing, full extension runners.

- > System includes its own runners for side fixing to cabinets and door front
  > Automatic closure and soft closing mechanism
  - Full extension covered runners
  - Total system capacity: 48 to 70 litres

600 mm cabinet, anthracite

Stanto pull out waste bin

400 mm cabinet

500 mm cabinet

450 mm cabinet

600 mm cabinet

- > Suitable for 400, 450, 500 or 600 mm cabinets
- > Min. installed depth: 489 mm
- > Min. installed height: see table below
- Designed to be withdrawn from the cabinet whilst the lid remains inside for use as a shelf
- > 3D adjustment front door bracket
- > Removable plastic buckets with handles
- Metal powder coated steel side panels, lid, frame housing and mounting components and plastic bins
- > Order qty: 1 pc