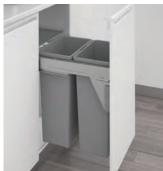

## STANTO PULL OUT WASTE BIN

A complete waste bin system with automatic closure and soft closing, full extension runners.

- > System includes its own runners for side fixing to cabinets and door front
  > Automatic closure and soft closing mechanism
  - Full extension covered runners
  - Total system capacity: 48 to 70 litres

600 mm cabinet, anthracite

Stanto pull out waste bin

400 mm cabinet

500 mm cabinet

450 mm cabinet

600 mm cabinet

- > Suitable for 400, 450, 500 or 600 mm cabinets
- > Min. installed depth: 489 mm
- > Min. installed height: see table below
- Designed to be withdrawn from the cabinet whilst the lid remains inside for use as a shelf
- > 3D adjustment front door bracket
- > Removable plastic buckets with handles
- Metal powder coated steel side panels, lid, frame housing and mounting components and plastic bins
- > Order qty: 1 pc