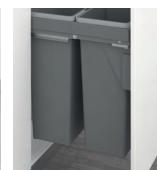

## STANTO PULL OUT WASTE BIN

A complete waste bin system with automatic closure and soft closing, full extension runners.

- > System includes its own runners for side fixing to cabinets and door front
  > Automatic closure and soft closing mechanism
  - Full extension covered runners
  - Total system capacity: 48 to 70 litres

600 mm cabinet, anthracite

Stanto pull out waste bin

400 mm cabinet

500 mm cabinet

450 mm cabinet

600 mm cabinet

- > Suitable for 400, 450, 500 or 600 mm cabinets
- > Min. installed depth: 489 mm
- > Min. installed height: see table below
- Designed to be withdrawn from the cabinet whilst the lid remains inside for use as a shelf
- > 3D adjustment front door bracket
- > Removable plastic buckets with handles
- Metal powder coated steel side panels, lid, frame housing and mounting components and plastic bins
- > Order qty: 1 pc