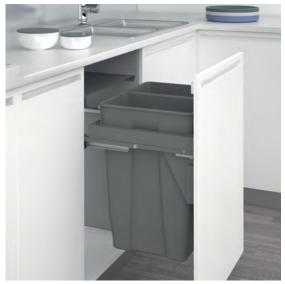

## STANTO PULL OUT WASTE BIN

A complete waste bin system with automatic closure and soft closing, full extension runners.

- > System includes its own runners for side fixing to cabinets and door front
  > Automatic closure and soft closing mechanism
  - Full extension covered runners
  - Total system capacity: 48 to 70 litres

600 mm cabinet, anthracite

Stanto pull out waste bin

400 mm cabinet

500 mm cabinet

450 mm cabinet

600 mm cabinet

- > Suitable for 400, 450, 500 or 600 mm cabinets
- > Min. installed depth: 489 mm
- > Min. installed height: see table below
- Designed to be withdrawn from the cabinet whilst the lid remains inside for use as a shelf
- > 3D adjustment front door bracket
- > Removable plastic buckets with handles
- Metal powder coated steel side panels, lid, frame housing and mounting components and plastic bins
- > Order qty: 1 pc