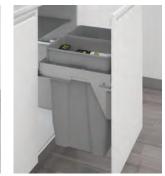

## STANTO PULL OUT WASTE BIN

A complete waste bin system with automatic closure and soft closing, full extension runners.

- > System includes its own runners for side fixing to cabinets and door front
  > Automatic closure and soft closing mechanism
  - Full extension covered runners
  - Total system capacity: 48 to 70 litres

600 mm cabinet, anthracite

Stanto pull out waste bin

400 mm cabinet

500 mm cabinet

450 mm cabinet

600 mm cabinet

- > Suitable for 400, 450, 500 or 600 mm cabinets
- > Min. installed depth: 489 mm
- > Min. installed height: see table below
- Designed to be withdrawn from the cabinet whilst the lid remains inside for use as a shelf
- > 3D adjustment front door bracket
- > Removable plastic buckets with handles
- Metal powder coated steel side panels, lid, frame housing and mounting components and plastic bins
- > Order qty: 1 pc