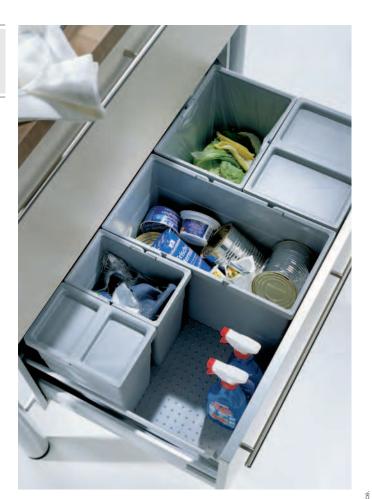

## NINKA ONE2FOUR WASTE BIN SYSTEM

Free-standing bin containers, for installation in standard drawer boxes.

1

- > For 500 and 600 mm wide drawers but can also be combined for use in wider drawers
- > Available as sets with base plates, or as individual bins to create additional configurations

> Free-standing bin containers, for installation in standard drawer boxes

> For 500 and 600 mm wide drawers but can also be combined for use

> 48 litre capacity bin set complies with Code for Sustainable Homes

> Installed height x depth: 280 x 473 mm (can also be used in

> Aluminium coloured plastic lids, base plate and bins

## Ninka One2Four waste bin set

in wider drawers

> Order qty: 1 set

423 mm deep drawers)

|                  | SETS |  |
|------------------|------|--|
| 00 mm<br>r width |      |  |

13.5 Litre

13.5 Litre

| For drawer width        | Total capacity | Bins included         | Cat. No.   |  |  |
|-------------------------|----------------|-----------------------|------------|--|--|
| 384 mm base plate width |                |                       |            |  |  |
| 500 mm                  | 33 litres      | 1x 21, 2x 6 litres    | 502.90.925 |  |  |
| 484 mm base plate width |                |                       |            |  |  |
| 600 mm (with gap)       | 40.5 litres    | 1x 6, 13.5, 21 litres | 502.90.935 |  |  |
| 600 mm                  | 48 litres      | 2x 13.5, 1x 21 litres | 502.90.926 |  |  |