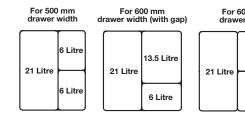

## Ninka One2Four waste bin set

in wider drawers

> Order qty: 1 set

423 mm deep drawers)

|                  | SETS |  |
|------------------|------|--|
| 00 mm<br>r width |      |  |

13.5 Litre

13.5 Litre

| For drawer width        | Total capacity | Bins included         | Cat. No.   |  |  |
|-------------------------|----------------|-----------------------|------------|--|--|
| 384 mm base plate width |                |                       |            |  |  |
| 500 mm                  | 33 litres      | 1x 21, 2x 6 litres    | 502.90.925 |  |  |
| 484 mm base plate width |                |                       |            |  |  |
| 600 mm (with gap)       | 40.5 litres    | 1x 6, 13.5, 21 litres | 502.90.935 |  |  |
| 600 mm                  | 48 litres      | 2x 13.5, 1x 21 litres | 502.90.926 |  |  |