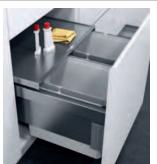

## VS ENVI Space Pro pull out waste bins

400 mm cabinet

450 or 500 mm cabinet, 2 bins

- > Suitable for 400-600 mm cabinets with 15/16 mm or 18/19 mm board thickness
- > Installed height 370 mm for cabinet width 400 mm Installed height 470 mm for cabinet widths 450-600 mm
- > Installed depth: 464 mm
- > Waste bins and lid cover designed to pull out separately
- > Integral soft and self closing
- Silver or lava grey epoxy coated steel side panels, lid, frame housing and mounting components and grey plastic bins
- > Order qty: 1 pc

500 or 600 mm cabinet, 3 bins

| VAUTH-SAGEL      |  |
|------------------|--|
| 10               |  |
| YEAR<br>WARRANTY |  |

| For cabinet width | Total capacity | Bins included         | Silver     | Lava grey  |
|-------------------|----------------|-----------------------|------------|------------|
| 400 mm            | 20 litres      | 2x 10 litres          | 503.04.503 | 503.04.303 |
| 450 mm            | 42 litres      | 2x 21 litres          | 503.04.514 | 503.04.314 |
| 500 mm            | 49 litres      | 1x 21, 1x 28 litres   | 503.04.515 | 503.04.315 |
| 500 mm            | 46 litres      | 2x 12.5, 1x 21 litres | 503.04.525 | 503.04.325 |
| 600 mm            | 56 litres      | 2x 28 litres          | 503.04.517 | 503.04.317 |
| 600 mm            | 53 litres      | 2x 12.5, 1x 28 litres | 503.04.537 | 503.04.337 |
| 600 mm            | 60 litres      | 1x 21, 1x 39 litres   | 503.04.547 | 503.04.347 |