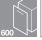

## VS ENVI Space Pro pull out waste bins

400 mm cabinet

450 or 500 mm cabinet, 2 bins

- > Suitable for 400-600 mm cabinets with 15/16 mm or 18/19 mm board thickness
- > Installed height 370 mm for cabinet width 400 mm Installed height 470 mm for cabinet widths 450-600 mm
- > Installed depth: 464 mm
- > Waste bins and lid cover designed to pull out separately
- > Integral soft and self closing
- Silver or lava grey epoxy coated steel side panels, lid, frame housing and mounting components and grey plastic bins
- > Order qty: 1 pc

500 or 600 mm cabinet, 3 bins

| VAUTH-SAGEL      |  |
|------------------|--|
| 10               |  |
| YEAR<br>WARRANTY |  |

| For cabinet width | Total capacity | Bins included         | Silver     | Lava grey  |
|-------------------|----------------|-----------------------|------------|------------|
| 400 mm            | 20 litres      | 2x 10 litres          | 503.04.503 | 503.04.303 |
| 450 mm            | 42 litres      | 2x 21 litres          | 503.04.514 | 503.04.314 |
| 500 mm            | 49 litres      | 1x 21, 1x 28 litres   | 503.04.515 | 503.04.315 |
| 500 mm            | 46 litres      | 2x 12.5, 1x 21 litres | 503.04.525 | 503.04.325 |
| 600 mm            | 56 litres      | 2x 28 litres          | 503.04.517 | 503.04.317 |
| 600 mm            | 53 litres      | 2x 12.5, 1x 28 litres | 503.04.537 | 503.04.337 |
| 600 mm            | 60 litres      | 1x 21, 1x 39 litres   | 503.04.547 | 503.04.347 |