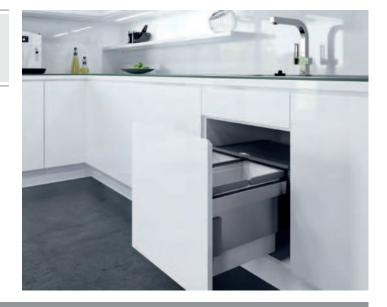

## VAUTH-SAGEL VS ENVI SPACE PRO PULL OUT WASTE BINS

A complete waste bin system with soft and self closing runners. Can also be used as a space saving food storage system.

- > System includes its own runners for side fixing to cabinets and door front
- > Automatic closure and soft closing mechanism
- > Total system capacity: 20 to 60 litres

## VS ENVI Space Pro pull out waste bins

400 mm cabinet

450 or 500 mm cabinet, 2 bins

- > Suitable for 400-600 mm cabinets with 15/16 mm or 18/19 mm board thickness
- > Installed height 370 mm for cabinet width 400 mm Installed height 470 mm for cabinet widths 450-600 mm
- > Installed depth: 464 mm
- > Waste bins and lid cover designed to pull out separately
- > Integral soft and self closing
- Silver or lava grey epoxy coated steel side panels, lid, frame housing and mounting components and grey plastic bins
- > Order qty: 1 pc