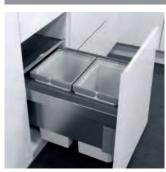

## VS ENVI Space Pro pull out waste bins

400 mm cabinet

450 or 500 mm cabinet, 2 bins

- > Suitable for 400-600 mm cabinets with 15/16 mm or 18/19 mm board thickness
- > Installed height 370 mm for cabinet width 400 mm Installed height 470 mm for cabinet widths 450-600 mm
- > Installed depth: 464 mm
- > Waste bins and lid cover designed to pull out separately
- > Integral soft and self closing
- Silver or lava grey epoxy coated steel side panels, lid, frame housing and mounting components and grey plastic bins
- > Order qty: 1 pc

500 or 600 mm cabinet, 3 bins

| VAUTH-SAGEL      |  |
|------------------|--|
| 10               |  |
| YEAR<br>WARRANTY |  |

| For cabinet width | Total capacity | Bins included         | Silver     | Lava grey  |
|-------------------|----------------|-----------------------|------------|------------|
| 400 mm            | 20 litres      | 2x 10 litres          | 503.04.503 | 503.04.303 |
| 450 mm            | 42 litres      | 2x 21 litres          | 503.04.514 | 503.04.314 |
| 500 mm            | 49 litres      | 1x 21, 1x 28 litres   | 503.04.515 | 503.04.315 |
| 500 mm            | 46 litres      | 2x 12.5, 1x 21 litres | 503.04.525 | 503.04.325 |
| 600 mm            | 56 litres      | 2x 28 litres          | 503.04.517 | 503.04.317 |
| 600 mm            | 53 litres      | 2x 12.5, 1x 28 litres | 503.04.537 | 503.04.337 |
| 600 mm            | 60 litres      | 1x 21, 1x 39 litres   | 503.04.547 | 503.04.347 |