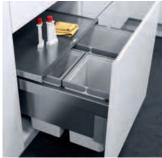

## VS ENVI Space Pro pull out waste bins

400 mm cabinet

450 or 500 mm cabinet, 2 bins

- > Suitable for 400-600 mm cabinets with 15/16 mm or 18/19 mm board thickness
- > Installed height 370 mm for cabinet width 400 mm Installed height 470 mm for cabinet widths 450-600 mm
- > Installed depth: 464 mm
- > Waste bins and lid cover designed to pull out separately
- > Integral soft and self closing
- Silver or lava grey epoxy coated steel side panels, lid, frame housing and mounting components and grey plastic bins
- > Order qty: 1 pc

500 or 600 mm cabinet, 3 bins

| VAUTH-SAGEL      |  |
|------------------|--|
| 10               |  |
| YEAR<br>WARRANTY |  |

| For cabinet width | Total capacity | Bins included         | Silver     | Lava grey  |
|-------------------|----------------|-----------------------|------------|------------|
| 400 mm            | 20 litres      | 2x 10 litres          | 503.04.503 | 503.04.303 |
| 450 mm            | 42 litres      | 2x 21 litres          | 503.04.514 | 503.04.314 |
| 500 mm            | 49 litres      | 1x 21, 1x 28 litres   | 503.04.515 | 503.04.315 |
| 500 mm            | 46 litres      | 2x 12.5, 1x 21 litres | 503.04.525 | 503.04.325 |
| 600 mm            | 56 litres      | 2x 28 litres          | 503.04.517 | 503.04.317 |
| 600 mm            | 53 litres      | 2x 12.5, 1x 28 litres | 503.04.537 | 503.04.337 |
| 600 mm            | 60 litres      | 1x 21, 1x 39 litres   | 503.04.547 | 503.04.347 |