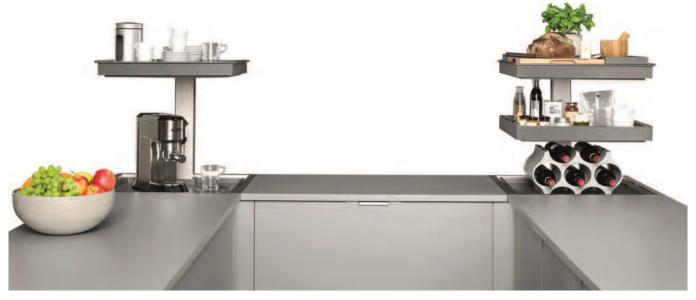

## NINKA QANTO CORNER STORAGE SOLUTION

Qanto is a complete pre-assembled cabinet with two or three illuminated trays that rise at the touch of a button. Ideal for L or U shaped kitchen layouts.

Quanto offers efficient corner storage and the ergonomic benefit of bringing heavy items to worktop level using a robust lifting strut.

## Ninka Qanto unit for corner storage, vertically rising

- > Complete pre-assembled unit
- > Two or three tray version available
- > Depth x width: 598 x 598 mm
- > Minimum installation space: 600 x 600 mm
- > Height adjustable using supplied legs for worktops between 800-1010 mm
- > Can be positioned such that the lifting strut is on the left or the right
- A safety cut-out switch and special tray fitting preventing trapped fingers
- > Fitted with LED lighting that automatically switches on and off as the trays rise and lower
- > Height adjustable middle tray with  $\pm$  50 mm height adjustment
- > Lead with moulded 13A UK plug included
- > Dark grey
- > Order qty: 1 pc