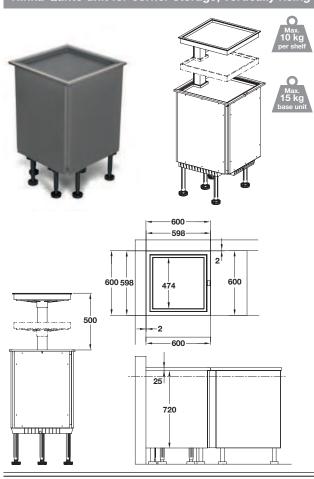

## Ninka Qanto unit for corner storage, vertically rising

- > Complete pre-assembled unit
- > Two or three tray version available
- > Depth x width: 598 x 598 mm
- > Minimum installation space: 600 x 600 mm
- > Height adjustable using supplied legs for worktops between 800-1010 mm
- > Can be positioned such that the lifting strut is on the left or the right
- A safety cut-out switch and special tray fitting preventing trapped fingers
- > Fitted with LED lighting that automatically switches on and off as the trays rise and lower
- > Height adjustable middle tray with  $\pm$  50 mm height adjustment
- > Lead with moulded 13A UK plug included
- > Dark grey
- > Order qty: 1 pc