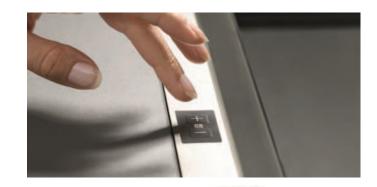

## Ninka Qanto unit for corner storage, vertically rising

- > Complete pre-assembled unit
- > Two or three tray version available
- > Depth x width: 598 x 598 mm
- > Minimum installation space: 600 x 600 mm
- > Height adjustable using supplied legs for worktops between 800-1010 mm
- > Can be positioned such that the lifting strut is on the left or the right
- A safety cut-out switch and special tray fitting preventing trapped fingers
- > Fitted with LED lighting that automatically switches on and off as the trays rise and lower
- > Height adjustable middle tray with  $\pm$  50 mm height adjustment
- > Lead with moulded 13A UK plug included
- > Dark grey
- > Order qty: 1 pc