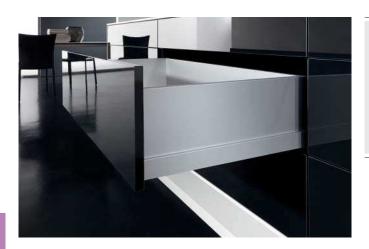

## GRASS NOVA PRO SCALA 186 MM ASSEMBLED DRAWERS

Pre-assembled standard drawers with 186 mm high drawer sides.

- > With integrated liquid Soft-close®
- > Fully synchronised runner technology without midway knock
- > Integrated height and side adjustment
- > Drawer front (not included) can be fitted and removed without tools
- Optimal use of storage space due to straight inside narrow surfaces and narrow construction
- > Silver or stone finish

## Grass Nova Pro Scala assembled drawer, 186 mm high

Internal installation height

>157 32 16 22.5 -30-

\* Min. dim. 49.5 mm, with Tipmatic Soft-close 58 mm

Installation dimensions: Min. internal installation depth = nominal length + 3 mm