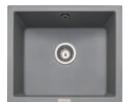

## Rangemaster Paragon Igneous granite single bowl sink

- > Overall size: 533 x 457 mm > Bowl size: 469 x 393 mm
- > Cut-out size: 468 x 390 mm
- > Igneous granite (High-grade acrylic and quartz)
- > Waste kit included > Order qty: 1 pc

| Finish | Cat. No.   |
|--------|------------|
| Black  | 565.57.321 |
| White  | 565.57.721 |
| Grey   | 565.57.521 |