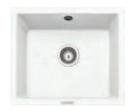

## Rangemaster Paragon Igneous granite single bowl sink

- > Overall size: 533 x 457 mm > Bowl size: 469 x 393 mm
- > Cut-out size: 468 x 390 mm
- > Igneous granite (High-grade acrylic and quartz)
- > Waste kit included > Order qty: 1 pc

| Finish | Cat. No.   |
|--------|------------|
| Black  | 565.57.321 |
| White  | 565.57.721 |
| Grey   | 565.57.521 |