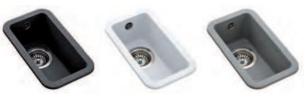

## Rangemaster Paragon Igneous granite half bowl sink

- > Overall size: 215 x 378 mm > Bowl size: 162 x 325 mm
- > Cut-out size: 162 x 325 mm with R20 corners
- > Igneous granite (High-grade acrylic and quartz)
- > Waste kit included > Order qty: 1 pc

| Finish        | Cat. No.   |
|---------------|------------|
| Ash           | 565.57.330 |
| Crystal white | 565.57.730 |
| Dove grey     | 565.57.830 |