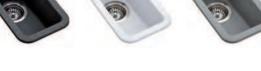

## Rangemaster Paragon Igneous granite single bowl sink

- > Overall size: 533 x 457 mm > Bowl size: 469 x 393 mm
- > Cut-out size: 468 x 390 mm
- > Igneous granite (High-grade acrylic and quartz)
- > Waste kit included > Order qty: 1 pc

| Finish | Cat. No.   |
|--------|------------|
| Black  | 565.57.321 |
| White  | 565.57.721 |
| Grey   | 565.57.521 |