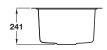

## Rangemaster Paragon Igneous granite single bowl sink

- > Overall size: 533 x 457 mm > Bowl size: 469 x 393 mm
- > Cut-out size: 468 x 390 mm
- > Igneous granite (High-grade acrylic and quartz)
- > Waste kit included > Order qty: 1 pc