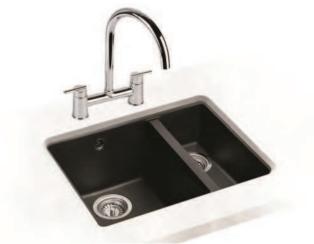

## RANGEMASTER PARAGON IGNEOUS GRANITE **UNDERMOUNT**

Go undermounted for a sleek, seamless work surface and enjoy all the advantages of a durable half, single, 1.5 or double bowl sink with deep granite bowls. Boasting modern geometric design, Rangemaster's Paragon sink is the ideal match for composite work surfaces and fits neatly within a standard 600 mm wide cabinet.

Taps are not included with this sink - see from page **1.408** for further information