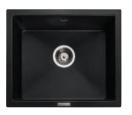

## Rangemaster Paragon Igneous granite single bowl sink

- > Overall size: 533 x 457 mm > Bowl size: 469 x 393 mm
- > Cut-out size: 468 x 390 mm
- > Igneous granite (High-grade acrylic and quartz)
- > Waste kit included > Order qty: 1 pc

| Finish | Cat. No.   |
|--------|------------|
| Black  | 565.57.321 |
| White  | 565.57.721 |
| Grey   | 565.57.521 |