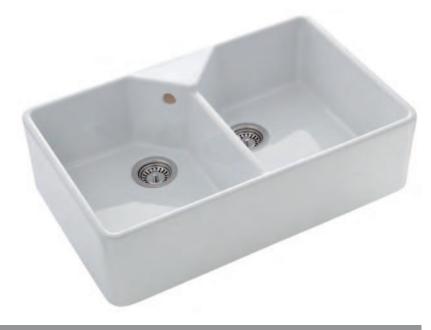

## RANGEMASTER FARMHOUSE DOUBLE BOWL BELFAST

Created to seamlessly blend modern living with traditional country kitchen, the Farmhouse Belfast has a reduced weight, alongside a more rounded and curvaceous bowl design. This fire-clay ceramic sink adds new appeal to a traditional aesthetic.

## Rangemaster Farmhouse Belfast double bowl sink

- > Overall size: 793 x 491 mm
- > Bowl size: 366 x 450 mm
- > Fire-clay ceramic
- > Waste kit included
- > Order qty: 1 pc

There is a  $\pm$  2% tolerance on the dimensions shown for these sinks due to the manufacturing process and the material used