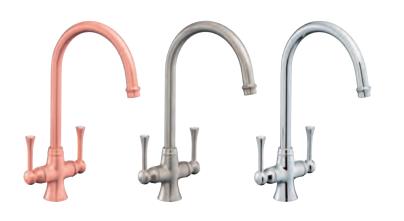

## RANGEMASTER **ESTUARY TAPS**

Dual lever mixer taps available in 3 finishes, brushed copper, brushed nickel and chrome.

Shown on page 1.456.