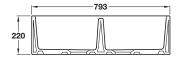

## Rangemaster Farmhouse Belfast double bowl sink

- > Overall size: 793 x 491 mm
- > Bowl size: 366 x 450 mm
- > Fire-clay ceramic
- > Waste kit included
- > Order qty: 1 pc

There is a  $\pm$  2% tolerance on the dimensions shown for these sinks due to the manufacturing process and the material used