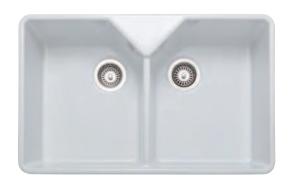

## RANGEMASTER FARMHOUSE DOUBLE BOWL BELFAST

Created to seamlessly blend modern living with traditional country kitchen, the Farmhouse Belfast has a reduced weight, alongside a more rounded and curvaceous bowl design. This fire-clay ceramic sink adds new appeal to a traditional aesthetic.

## Rangemaster Farmhouse Belfast double bowl sink

- > Overall size: 793 x 491 mm
- > Bowl size: 366 x 450 mm
- > Fire-clay ceramic
- > Waste kit included
- > Order qty: 1 pc

There is a  $\pm$  2% tolerance on the dimensions shown for these sinks due to the manufacturing process and the material used