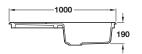

## Rangemaster St. Austell single bowl sink

- > Overall size: 1000 x 500 mm
- > Bowl size: 449 x 415 mm
- > Cut-out size: 970 x 470 mm

> Overall size: 1000 x 500 mm

> Cut-out size: 970 x 470 mm

> Fire-clay ceramic

> Waste kit included> Order qty: 1 pc

- > Fire-clay ceramic
- > Waste kit included
- > Order qty: 1 pc

| 10 Year  | Inset |            | 600 mm  |
|----------|-------|------------|---------|
| Warranty | Mount | Reversible | Cabinet |