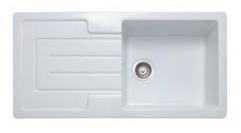

## Rangemaster St. Austell single bowl sink

- > Overall size: 1000 x 500 mm
- > Bowl size: 449 x 415 mm
- > Cut-out size: 970 x 470 mm

> Overall size: 1000 x 500 mm

> Cut-out size: 970 x 470 mm

> Fire-clay ceramic

> Waste kit included> Order qty: 1 pc

- > Fire-clay ceramic
- > Waste kit included
- > Order qty: 1 pc

| 10 Year  | Inset |            | 600 mm  |
|----------|-------|------------|---------|
| Warranty | Mount | Reversible | Cabinet |