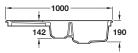

## Rangemaster St. Austell single bowl sink

- > Overall size: 1000 x 500 mm
- > Bowl size: 449 x 415 mm
- > Cut-out size: 970 x 470 mm

> Overall size: 1000 x 500 mm

> Cut-out size: 970 x 470 mm

> Fire-clay ceramic

There is a  $\pm$  2% tolerance on the dimensions shown for these sinks due to the manufacturing process and the material used

| Finish | Cat. No.   |
|--------|------------|
| White  | 565.57.740 |

> Main bowl size: 340 x 415 mm, second bowl size: 170 x 300 mm