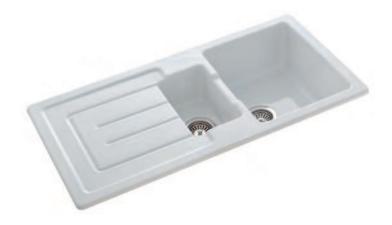

Rangemaster St. Austell 1.5 bowl sink

There is a  $\pm$  2% tolerance on the dimensions shown for these sinks due to the manufacturing process and the material used

Rangemaster accessories suitable for these sinks are available, see

There is a  $\pm$  2% tolerance on the dimensions shown for these sinks due to the manufacturing process and the material used

| Finish | Cat. No.   |
|--------|------------|
| White  | 565.57.740 |

> Main bowl size: 340 x 415 mm, second bowl size: 170 x 300 mm