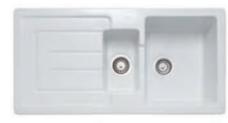

Rangemaster St. Austell 1.5 bowl sink

There is a  $\pm$  2% tolerance on the dimensions shown for these sinks due to the manufacturing process and the material used

Rangemaster accessories suitable for these sinks are available, see

There is a  $\pm$  2% tolerance on the dimensions shown for these sinks due to the manufacturing process and the material used

| Finish | Cat. No.   |
|--------|------------|
| White  | 565.57.740 |

> Main bowl size: 340 x 415 mm, second bowl size: 170 x 300 mm